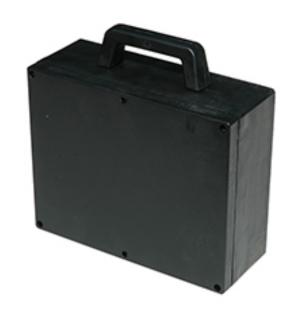

### Article

**692.4204-00**GOMMA SERIES- RUBBER BOX

### **Picture**

| Master data                     |               |  |
|---------------------------------|---------------|--|
| Minimum order                   | 1 NR          |  |
| Net Weight                      | 2.399 KG      |  |
| EAN code                        | 8001636225722 |  |
| Harmonized System Code (HSCode) | 85381000      |  |

## **Approvals and Certifications**

Declaration of conformity

Description

EAC Eurasian Conformity

| TechData                |                       |  |
|-------------------------|-----------------------|--|
| Commercial series       | GOMMA Series          |  |
| Synthetical description | DISTRIBUTION ASSEMBLY |  |
| Protection degree IP    | IP54                  |  |
| Dimensions              | 210x260x98mm          |  |