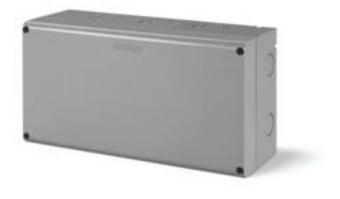

### 578.4324

JUNCTION/DISTRIBUT. BOX IP66 WITH WINDOW

| Master data                     |               |  |
|---------------------------------|---------------|--|
| Minimum order                   | 6 NR          |  |
| Net Weight                      | 0.696 KG      |  |
| EAN code                        | 8001636150819 |  |
| Harmonized System Code (HSCode) | 85381000      |  |

## **Approvals and Certifications**

UE Declaration of conformity

I.M.Q. Istituto Italiano del Marchio di Qualità

| TechData                |                     |  |
|-------------------------|---------------------|--|
| Commercial series       | ADVANCE 2 HD System |  |
| Synthetical description | JUNCTION BOX 136    |  |
| Туре                    | TWO-MODULE BLANK    |  |
| Protection degree<br>IP | IP66                |  |
| Dimensions              | 272x150x105mm       |  |