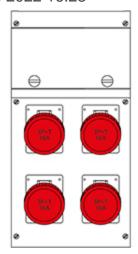

## **632.4505-013**DISTRIBUTION ASSEMBLY

IP66 3P+E 16A 400V

**Product Approvals** 

| TECHDATA                 |                       |
|--------------------------|-----------------------|
| Protection degree        | Splash proof          |
| Mounting version         | SURFACE MOUNTING      |
| Type of product          | DISTRIBUTION ASSEMBLY |
| Commercial series        | BLOCK Series          |
| Synthetical description  | DISTRIBUTION ASSEMBLY |
| Material                 | THERMOPLASTIC         |
| Protection degree IP     | IP66                  |
| No. of available outlets | 4 NR                  |
| No. of sockets 3P+E 16A  | 4 NR                  |
| Inlet supply unit        | Not provided          |
| Rated current            | 16A                   |
| Rated voltage            | 400V                  |
| Poles                    | 3P+E                  |