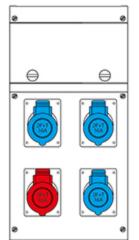

## **632.4005-008** DISTRIBUTION ASSEMBLY IP44 3P+N+E 16A 400V

SCAME

**Product Approvals** 

| TECHDATA                 |                       | STANDARDS AND LAWS                                                    |                                                |
|--------------------------|-----------------------|-----------------------------------------------------------------------|------------------------------------------------|
| Protection degree        | Splash proof          | DIRECTIVE LOW [European Directive<br>VOLTAGE 2014/35 Directive<br>/UE | [European Directives] Low Voltage<br>Directive |
| Mounting version         | SURFACE MOUNTING      |                                                                       |                                                |
| Type of product          | DISTRIBUTION ASSEMBLY |                                                                       |                                                |
| Commercial series        | BLOCK Series          |                                                                       |                                                |
| Synthetical description  | DISTRIBUTION ASSEMBLY |                                                                       |                                                |
| Material                 | THERMOPLASTIC         |                                                                       |                                                |
| Protection degree IP     | IP44                  |                                                                       |                                                |
| No. of available outlets | 4 NR                  |                                                                       |                                                |
| No. of sockets 2P+E 16A  | 3 NR                  |                                                                       |                                                |
| No. of sockets 3P+E 16A  | 1 NR                  |                                                                       |                                                |
| Inlet supply unit        | Not provided          |                                                                       |                                                |
| Rated current            | 16A                   |                                                                       |                                                |
| Rated voltage            | 400V                  |                                                                       |                                                |
| Poles                    | 3P+N+E                |                                                                       |                                                |