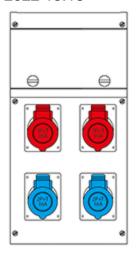

## **632.4005-003**DISTRIBUTION ASSEMBLY

IP44 3P+N+E 16A 400V

**Product Approvals** 

| TECHDATA                 |                       |
|--------------------------|-----------------------|
| Mounting version         | SURFACE MOUNTING      |
| Protection degree        | Splash proof          |
| Commercial series        | BLOCK Series          |
| Type of product          | DISTRIBUTION ASSEMBLY |
| Synthetical description  | DISTRIBUTION ASSEMBLY |
| Material                 | THERMOPLASTIC         |
| Protection degree IP     | IP44                  |
| No. of available outlets | 4 NR                  |
| No. of sockets 2P+E 16A  | 2 NR                  |
| No. of sockets 3P+E 16A  | 2 NR                  |
| Inlet supply unit        | Not provided          |
| Rated current            | 16A                   |
| Rated voltage            | 400V                  |
| Poles                    | 3P+N+E                |