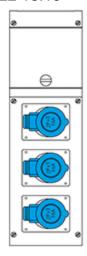

## **632.3505-062**DISTRIBUTION ASSEMBLY

IP66 2P+E 16A 230V

**Product Approvals** 

| TECHDATA                 |                       |
|--------------------------|-----------------------|
| Protection degree        | Splash proof          |
| Mounting version         | SURFACE MOUNTING      |
| Commercial series        | BLOCK Series          |
| Type of product          | DISTRIBUTION ASSEMBLY |
| Synthetical description  | DISTRIBUTION ASSEMBLY |
| Material                 | THERMOPLASTIC         |
| Protection degree IP     | IP66                  |
| No. of available outlets | 3 NR                  |
| No. of sockets 2P+E 16A  | 3 NR                  |
| Inlet supply unit        | Not provided          |
| Rated current            | 16A                   |
| Rated voltage            | 230V                  |
| Poles                    | 2P+E                  |