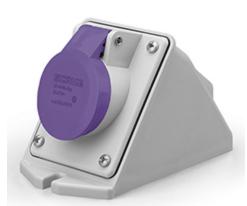

## **530.M01610**SURFACE MOUNTING SOCKET

16A 2P 20-25V 50Hz 60Hz Screw terminals

**Product Approvals** 

| TECHDATA                   |                            | STANDARDS         | AND LAWS                                                                                                                                                                                              |
|----------------------------|----------------------------|-------------------|-------------------------------------------------------------------------------------------------------------------------------------------------------------------------------------------------------|
| Type of product            | SURFACE MOUNTING<br>SOCKET | EN 60309-1 (1999) | [European Standard] Plugs, socket-outlets and couplers for industrial purposes. Part 1: General requirements                                                                                          |
| Commercial series          | IEC309 Series              | EN 60309-2 (1999) | [European Standard] Plugs, socket-outlets and couplers for industrial purposes. Part 2: Dimensional interchangeability requirements for pin and contact-tube accessories of harmonized configurations |
| Synthetical description    | SURFACE MOUNTING<br>SOCKET |                   |                                                                                                                                                                                                       |
| Mounting version           | SURFACE MOUNTING           |                   |                                                                                                                                                                                                       |
| Rated current              | 16A                        |                   |                                                                                                                                                                                                       |
| Poles                      | 2P                         |                   |                                                                                                                                                                                                       |
| Rated voltage (range)      | 0-50V                      |                   |                                                                                                                                                                                                       |
| Rated voltage              | 20-25V                     |                   |                                                                                                                                                                                                       |
| Working frequency          | 60Hz                       |                   |                                                                                                                                                                                                       |
| Working frequency          | 50Hz                       |                   |                                                                                                                                                                                                       |
| Colour                     | VIOLET                     |                   |                                                                                                                                                                                                       |
| Material                   | THERMOPLASTIC              |                   |                                                                                                                                                                                                       |
| Protection degree          | Splash proof               |                   |                                                                                                                                                                                                       |
| Protection degree IP       | IP44                       |                   |                                                                                                                                                                                                       |
| Types of available outlets | ANGLED                     |                   |                                                                                                                                                                                                       |
| Terminals                  | Screw terminals            |                   |                                                                                                                                                                                                       |
| Contact material           | CuZn (brass)               |                   |                                                                                                                                                                                                       |
| Cable entry                | M20X1,5                    |                   |                                                                                                                                                                                                       |