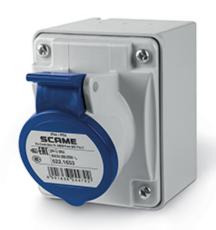

## 522.M1655

## SURFACE MOUNTING SOCKET

16A 3P+N+E 9h 208-250V 50Hz 60Hz Screw terminals

**Product Approvals** 

| TECHDATA                   |                            | CTANDARRO                        | AND LAWC                                                                                                         |
|----------------------------|----------------------------|----------------------------------|------------------------------------------------------------------------------------------------------------------|
| TECHDATA                   |                            | STANDARDS                        |                                                                                                                  |
| Commercial series          | OPTIMA Series              | EN 60309-1 (1999)                | [European Standard] Plugs, socket-outlets and couplers for industrial purposes. Part                             |
| Type of product            | SURFACE MOUNTING<br>SOCKET | EN 60309-2 (1999)                | General requirements [European Standard] Plugs, socket-outlets and couplers for industrial purposes. Part        |
| Synthetical description    | SURFACE MOUNTING<br>SOCKET |                                  | 2: Dimensional interchangeability requirements for pin and contact-tube accessories of harmonized configurations |
| Mounting version           | SURFACE MOUNTING           | DIRECTIVE LOW<br>VOLTAGE 2014/35 | [European Directives] Low Voltage Directive                                                                      |
| Rated current              | 16A                        | /UE                              |                                                                                                                  |
| Poles                      | 3P+N+E                     |                                  |                                                                                                                  |
| Hour position              | 9h                         |                                  |                                                                                                                  |
| Rated voltage (range)      | 200-250V                   |                                  |                                                                                                                  |
| Rated voltage              | 208-250V                   |                                  |                                                                                                                  |
| Working frequency          | 60Hz                       |                                  |                                                                                                                  |
| Working frequency          | 50Hz                       |                                  |                                                                                                                  |
| Colour                     | BLUE                       |                                  |                                                                                                                  |
| Material                   | THERMOPLASTIC              |                                  |                                                                                                                  |
| Protection degree          | Splash proof               |                                  |                                                                                                                  |
| Protection degree IP       | IP44/IP54                  |                                  |                                                                                                                  |
| Protection degree IK       | IK08                       |                                  |                                                                                                                  |
| Types of available outlets | STRAIGHT                   |                                  |                                                                                                                  |
| Terminals                  | Screw terminals            |                                  |                                                                                                                  |