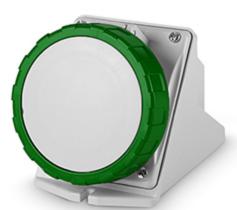

## **517.16561**SURFACE MOUNTING SOCKET

16A 3P+E 10h >50V 100-300Hz Screw terminals

**Product Approvals** 

| TECHDATA                   |                            | STANDARDS                        | SANDIAWS                                                                                                                                                                                                                      |
|----------------------------|----------------------------|----------------------------------|-------------------------------------------------------------------------------------------------------------------------------------------------------------------------------------------------------------------------------|
| Type of product            | SURFACE MOUNTING           | EN 60309-1 (1999)                | [European Standard] Plugs, socket-outlets and couplers for industrial purposes. Part                                                                                                                                          |
| - Type of product          | SOCKET                     | EN 00000 0 (4000)                | 1: General requirements [European Standard] Plugs, socket-outlets and couplers for industrial purposes. Part 2: Dimensional interchangeability requirements for pin and contact-tube accessories of harmonized configurations |
| Commercial series          | OPTIMA Series              | EN 60309-2 (1999)                |                                                                                                                                                                                                                               |
| Synthetical description    | SURFACE MOUNTING<br>SOCKET |                                  |                                                                                                                                                                                                                               |
| Mounting version           | SURFACE MOUNTING           | DIRECTIVE LOW<br>VOLTAGE 2014/35 | OLTAGE 2014/35 Directive                                                                                                                                                                                                      |
| Rated current              | 16A                        | /UE                              |                                                                                                                                                                                                                               |
| Poles                      | 3P+E                       |                                  |                                                                                                                                                                                                                               |
| Hour position              | 10h                        |                                  |                                                                                                                                                                                                                               |
| Rated voltage (range)      | 50-200V                    |                                  |                                                                                                                                                                                                                               |
| Rated voltage              | >50V                       |                                  |                                                                                                                                                                                                                               |
| Working frequency          | 100-300Hz                  |                                  |                                                                                                                                                                                                                               |
| Colour                     | GREEN                      |                                  |                                                                                                                                                                                                                               |
| Material                   | THERMOPLASTIC              |                                  |                                                                                                                                                                                                                               |
| Protection degree          | Watertight                 |                                  |                                                                                                                                                                                                                               |
| Protection degree IP       | IP66/IP67/IP69             |                                  |                                                                                                                                                                                                                               |
| Protection degree IK       | IK08                       |                                  |                                                                                                                                                                                                                               |
| Types of available outlets | ANGLED                     |                                  |                                                                                                                                                                                                                               |
| Terminals                  | Screw terminals            |                                  |                                                                                                                                                                                                                               |
| Contact material           | CuZn (brass)               |                                  |                                                                                                                                                                                                                               |