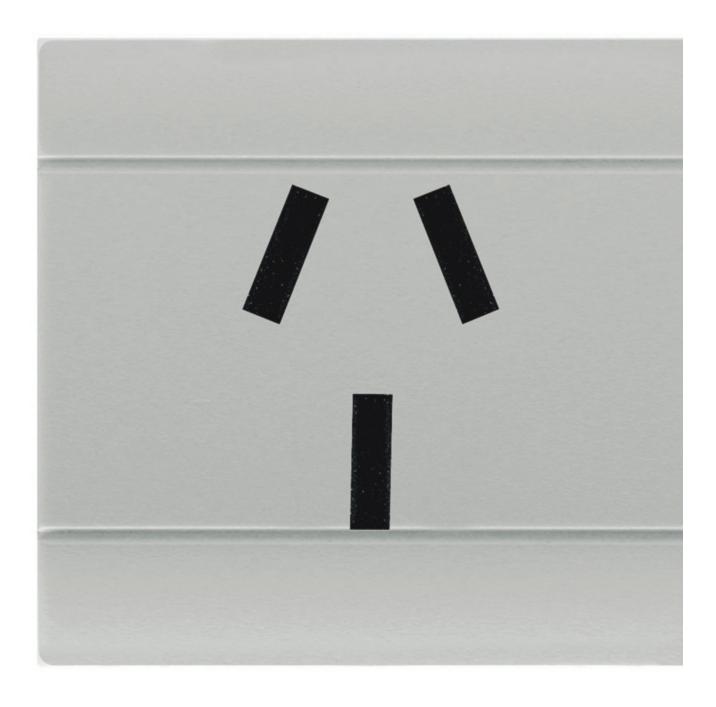

| Type of product         | SOCKET              |
|-------------------------|---------------------|
| Synthetical description | SOCKET              |
| Material                | ENGINEERING PLASTIC |
| Туре                    | NEW ZELAND          |
| Poles                   | 2P+E                |
| Rated current           | 10A                 |
| Rated voltage           | 250V                |
| N.° modules             | 2 MOD.              |
| Colour                  | GREY                |