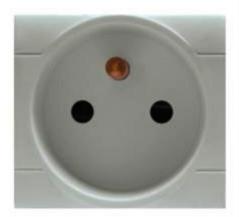

## **101.6411.GD** SOCKET FRENCH 2P+E 16A GREY DIN 2 MOD. PER

101.6411.G

**Product Approvals** 

| TECHDATA                |                       | STANDARDS AND LAWS |                                                                                                                    |
|-------------------------|-----------------------|--------------------|--------------------------------------------------------------------------------------------------------------------|
| Commercial series       | EVOLUTION Series      | 2011/65/EU c       | [European Law] Restriction of the use of<br>certain hazardous substances in electrical<br>and electronic equipment |
| Type of product         | SOCKET                |                    |                                                                                                                    |
| Synthetical description | SOCKET                |                    |                                                                                                                    |
| Material                | ENGINEERING PLASTIC   |                    |                                                                                                                    |
| Туре                    | FRENCH                |                    |                                                                                                                    |
| Poles                   | 2P+E                  |                    |                                                                                                                    |
| Rated current           | 16A                   |                    |                                                                                                                    |
| Rated voltage           | 250V                  |                    |                                                                                                                    |
| N.° modules             | 2 MOD.                |                    |                                                                                                                    |
| Colour                  | GREY                  |                    |                                                                                                                    |
| Notes                   | DIN                   |                    |                                                                                                                    |
| Notes                   | 2 MOD. PER 101.6411.G |                    |                                                                                                                    |