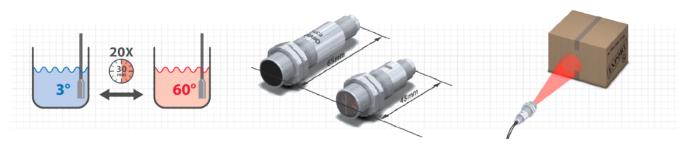

## For the best durability in the Food & Beverage industry

The E3FC sensor is developed for harsh environments in F&B with daily cleaning. Due to its high grade stainless steel body (SUS316L) and epoxy resin at connector/cable end E3FC withstands both high pressure cleaning and chemicals.

**ECOLAB** Diversey

Withstands heat shock conditions (IP68)

Compact size and shape

High power red LED for max. sensing performance and & easy alignment.