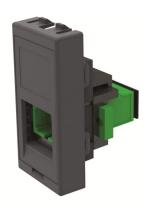

# T2047.11 AN

## - CEM

| General Information                         |                    |
|---------------------------------------------|--------------------|
| Extended Product Type                       | T2047.11 AN        |
| Product ID                                  | 2CLA204711T1801    |
| EAN                                         | 8427238187426      |
| Catalog Description                         | - CEM              |
| Installation                                |                    |
| Instructions and Manuals                    | No document needed |
| Technical                                   |                    |
| Data Sheet, Technical Information           | No document needed |
| Design Range                                | CEM                |
| Environmental                               |                    |
| Conflict Minerals Reporting Template (CMRT) | 9AKK108468A3363    |