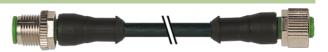

## M12 MALE 0° / M12 FEMALE 0°

PUR 4X0.34 black UL/CSA, ROBOT, drag ch 0.6m

## Link to Product

Illustration

Product may differ from Image

| Commercial data       |               |  |
|-----------------------|---------------|--|
| country of origin     | DE            |  |
| customs tariff number | 85444290      |  |
| EAN                   | 4048879113014 |  |
| eClass                | 27279218      |  |
| Packaging unit        | 1             |  |
| Chatab                |               |  |