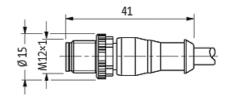

## M12 MALE 0° / M12 FEMALE 0°

PUR 4X0.34 black UL/CSA, ROBOT, drag ch 0.6m

## Link to Product

Illustration

Product may differ from Image

| Commercial data       |               |  |
|-----------------------|---------------|--|
| country of origin     | DE            |  |
| customs tariff number | 85444290      |  |
| EAN                   | 4048879113014 |  |
| eClass                | 27279218      |  |
| Packaging unit        | 1             |  |
| Chatab                |               |  |