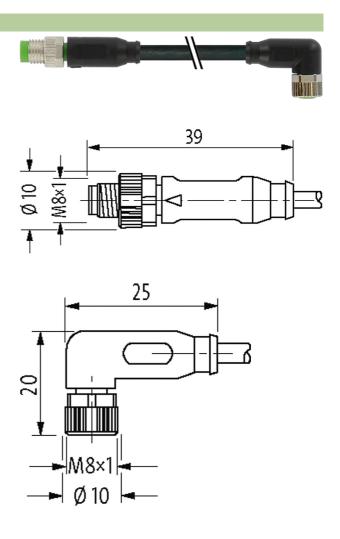

## M8 male $0^{\circ}$ / M8 female $90^{\circ}$

PUR 3x0.25 bk UL/CSA+robot+drag chain 5m

Male straight - female 90°
M8 - M8, 3-pole
Zinc die casting, save-cover coated
with cable sleeves
Art.-No. 7005 - M8 Lite - (plastic hexagonal screw) on request

## Product may differ from Image

| Commercial data       |               |  |
|-----------------------|---------------|--|
| country of origin     | DE            |  |
| customs tariff number | 85444290      |  |
| EAN                   | 4048879572149 |  |
| eClass                | 27279218      |  |
| Packaging unit        | 1             |  |
| Sketch                |               |  |