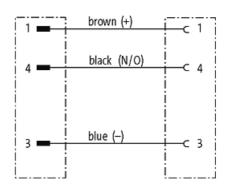

## M8 male $0^{\circ}$ / M8 female $90^{\circ}$

PUR 3x0.25 bk UL/CSA+robot+drag chain 5m

Male straight - female 90°
M8 - M8, 3-pole
Zinc die casting, save-cover coated
with cable sleeves
Art.-No. 7005 - M8 Lite - (plastic hexagonal screw) on request

stay connected

Male

Female

1 • • 3

Product may differ from Image