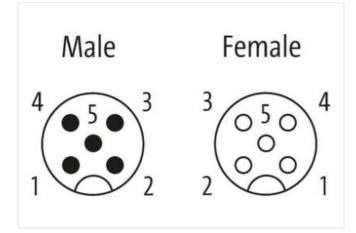

## \* only for products with UL/CSA approved cable

| Form                                                 |                                                                             |
|------------------------------------------------------|-----------------------------------------------------------------------------|
| Form                                                 | 40231                                                                       |
| Technical Data                                       |                                                                             |
| Operating voltage                                    | max. 60 V AC/DC                                                             |
| Operating voltage (only UL listed)                   | max. 30 V AC/DC                                                             |
| Rated surge voltage                                  | 1.5 kV                                                                      |
| Operating current per contact                        | max. 4 A                                                                    |
| Material group                                       | IEC 60664-1, category I                                                     |
| Coding                                               | A-coded                                                                     |
| Locking of ports                                     | Screw thread (M12×1 mm) recommended torque 0.6 Nm, self-securing            |
| Protection                                           | IP65, IP66K, IP67 inserted and tightened (EN 60529)                         |
| Material                                             | PUR                                                                         |
| Locking material                                     | Zinc die casting, matte nickel plated                                       |
| suitable for corrugated tube (internal $\emptyset$ ) | without                                                                     |
| Compression gland                                    | M12 (SW13)                                                                  |
| General data                                         |                                                                             |
| Mounting method                                      | inserted, tightened                                                         |
| Pollution Degree                                     | 3                                                                           |
| Temperature range                                    | -25+85 °C, depending on cable quality                                       |
| Cables                                               |                                                                             |
| Cable identification                                 | 803                                                                         |
| Approval (cable)                                     | cURus (AWM style 20549/10578); CE compliant                                 |
| Cable weight [g/m]                                   | 63,12 g                                                                     |
| Material (wire)                                      | Cu wire, tin plated                                                         |
| Resistor (core)                                      | max. 78 $\Omega$ /km (data pair, max. 54 $\Omega$ /km (power pair); (20 °C) |
| AWG                                                  | similar to AWG 24 (0.25 mm²); similar to AWG 22 (0.34 mm²)                  |
| Wire-Ø incl. isolation                               | 2.1 mm ±5% (0.25 mm²); 1.5 mm ±5% (0.34 mm²)                                |
| Color/numbering of wires                             | wh, bl (data pair); bk, rd (power pair)                                     |
| Shield                                               | yes                                                                         |
| ·                                                    | <del></del>                                                                 |