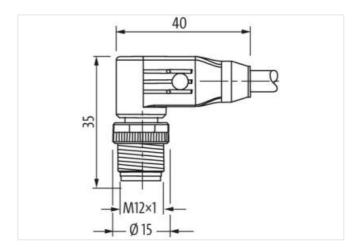

## \* only for products with UL/CSA approved cable

| Form                                                 |                                                                             |
|------------------------------------------------------|-----------------------------------------------------------------------------|
| Form                                                 | 40231                                                                       |
| Technical Data                                       |                                                                             |
| Operating voltage                                    | max. 60 V AC/DC                                                             |
| Operating voltage (only UL listed)                   | max. 30 V AC/DC                                                             |
| Rated surge voltage                                  | 1.5 kV                                                                      |
| Operating current per contact                        | max. 4 A                                                                    |
| Material group                                       | IEC 60664-1, category I                                                     |
| Coding                                               | A-coded                                                                     |
| Locking of ports                                     | Screw thread (M12×1 mm) recommended torque 0.6 Nm, self-securing            |
| Protection                                           | IP65, IP66K, IP67 inserted and tightened (EN 60529)                         |
| Material                                             | PUR                                                                         |
| Locking material                                     | Zinc die casting, matte nickel plated                                       |
| suitable for corrugated tube (internal $\emptyset$ ) | without                                                                     |
| Compression gland                                    | M12 (SW13)                                                                  |
| General data                                         |                                                                             |
| Mounting method                                      | inserted, tightened                                                         |
| Pollution Degree                                     | 3                                                                           |
| Temperature range                                    | -25+85 °C, depending on cable quality                                       |
| Cables                                               |                                                                             |
| Cable identification                                 | 803                                                                         |
| Approval (cable)                                     | cURus (AWM style 20549/10578); CE compliant                                 |
| Cable weight [g/m]                                   | 63,12 g                                                                     |
| Material (wire)                                      | Cu wire, tin plated                                                         |
| Resistor (core)                                      | max. 78 $\Omega$ /km (data pair, max. 54 $\Omega$ /km (power pair); (20 °C) |
| AWG                                                  | similar to AWG 24 (0.25 mm²); similar to AWG 22 (0.34 mm²)                  |
| Wire-Ø incl. isolation                               | 2.1 mm ±5% (0.25 mm²); 1.5 mm ±5% (0.34 mm²)                                |
| Color/numbering of wires                             | wh, bl (data pair); bk, rd (power pair)                                     |
| Shield                                               | yes                                                                         |
| ·                                                    | <del></del>                                                                 |