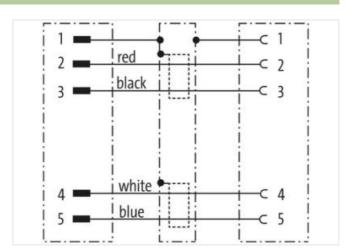

## \* only for products with UL/CSA approved cable

| Form                                                 |                                                                             |
|------------------------------------------------------|-----------------------------------------------------------------------------|
| Form                                                 | 40231                                                                       |
| Technical Data                                       |                                                                             |
| Operating voltage                                    | max. 60 V AC/DC                                                             |
| Operating voltage (only UL listed)                   | max. 30 V AC/DC                                                             |
| Rated surge voltage                                  | 1.5 kV                                                                      |
| Operating current per contact                        | max. 4 A                                                                    |
| Material group                                       | IEC 60664-1, category I                                                     |
| Coding                                               | A-coded                                                                     |
| Locking of ports                                     | Screw thread (M12×1 mm) recommended torque 0.6 Nm, self-securing            |
| Protection                                           | IP65, IP66K, IP67 inserted and tightened (EN 60529)                         |
| Material                                             | PUR                                                                         |
| Locking material                                     | Zinc die casting, matte nickel plated                                       |
| suitable for corrugated tube (internal $\emptyset$ ) | without                                                                     |
| Compression gland                                    | M12 (SW13)                                                                  |
| General data                                         |                                                                             |
| Mounting method                                      | inserted, tightened                                                         |
| Pollution Degree                                     | 3                                                                           |
| Temperature range                                    | -25+85 °C, depending on cable quality                                       |
| Cables                                               |                                                                             |
| Cable identification                                 | 803                                                                         |
| Approval (cable)                                     | cURus (AWM style 20549/10578); CE compliant                                 |
| Cable weight [g/m]                                   | 63,12 g                                                                     |
| Material (wire)                                      | Cu wire, tin plated                                                         |
| Resistor (core)                                      | max. 78 $\Omega$ /km (data pair, max. 54 $\Omega$ /km (power pair); (20 °C) |
| AWG                                                  | similar to AWG 24 (0.25 mm²); similar to AWG 22 (0.34 mm²)                  |
| Wire-Ø incl. isolation                               | 2.1 mm ±5% (0.25 mm²); 1.5 mm ±5% (0.34 mm²)                                |
| Color/numbering of wires                             | wh, bl (data pair); bk, rd (power pair)                                     |
| Shield                                               | yes                                                                         |
| ·                                                    | <del></del>                                                                 |