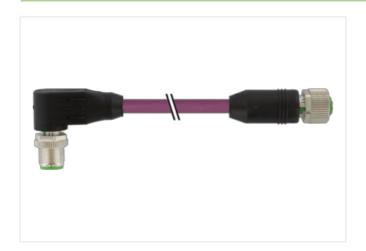

## M12 male 90° / M12 female 0° A-cod.

PUR AWG24+22 shielded vt UL/CSA+drag ch. 16m

DeviceNet, CANopen Male 90° – female straight M12 – M12, 5-pole shielded

Plastic housings with good resistance against chemicals and oils.

## Illustration

stay connected

Product may differ from Image