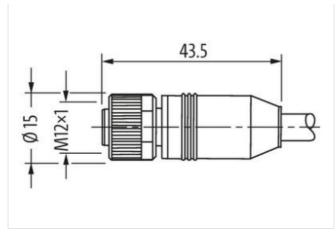

## M12 male 90° / M12 female 0° A-cod.

PUR AWG24+22 shielded vt UL/CSA+drag ch. 16m

DeviceNet, CANopen Male 90° – female straight M12 – M12, 5-pole shielded

Plastic housings with good resistance against chemicals and oils.

The resistance to aggressive media should be individually tested for your application. Further details on request. Further cable lengths on request.

## **Link to Product**

## Illustration











stay connected



Product may differ from Image













## \* only for products with UL/CSA approved cable

| Form                                                 |                                                                             |
|------------------------------------------------------|-----------------------------------------------------------------------------|
| Form                                                 | 40231                                                                       |
| Technical Data                                       |                                                                             |
| Operating voltage                                    | max. 60 V AC/DC                                                             |
| Operating voltage (only UL