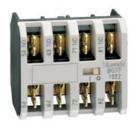

#### Certificates

CCC

cULus

EAC

AUXILIARY CONTACT, FASTON TERMINALS, FOR BG... SERIES MINI-CONTACTORS, 1NO+1NC

ETIM classification

ETIM 8.0

EC000041 -Auxiliary contact block