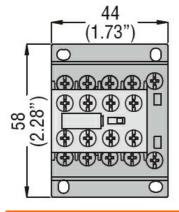

| Contact characteristics             |     |      |   |   |
|-------------------------------------|-----|------|---|---|
| Tightening torque for terminals     |     |      |   |   |
|                                     | min | Ibin | 9 |   |
|                                     | max | Ibin | 9 |   |
| Tightening torque for coil terminal |     |      |   | _ |
|                                     | min | Ibin | 9 |   |
|                                     | max | lbin | 9 |   |

### **Dimensions**





#### Wiring diagrams



# Certifications and compliance

# Compliance

CSA C22.2 n° 60947-1

CSA C22.2 n° 60947-5-1

IEC/EN 60947-1

IEC/EN 60947-5-1

UL 60947-1

UL 60947-5-1

#### Certificates

CCC

cULus

EAC





AUXILIARY CONTACT, FASTON TERMINALS, FOR BG... SERIES MINI-CONTACTORS, 1NO+1NC

ETIM classification

ETIM 8.0

EC000041 -Auxiliary contact block