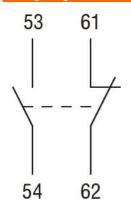

| Contact characteristics             |     |      |   |   |
|-------------------------------------|-----|------|---|---|
| Tightening torque for terminals     |     |      |   |   |
|                                     | min | Ibin | 9 |   |
|                                     | max | Ibin | 9 |   |
| Tightening torque for coil terminal |     |      |   | _ |
|                                     | min | Ibin | 9 |   |
|                                     | max | lbin | 9 |   |

### **Dimensions**





#### Wiring diagrams



# Certifications and compliance

# Compliance

CSA C22.2 n° 60947-1

CSA C22.2 n° 60947-5-1

IEC/EN 60947-1

IEC/EN 60947-5-1

UL 60947-1

UL 60947-5-1

#### Certificates

CCC

cULus

EAC





AUXILIARY CONTACT, FASTON TERMINALS, FOR BG... SERIES MINI-CONTACTORS, 1NO+1NC

ETIM classification

ETIM 8.0

EC000041 -Auxiliary contact block