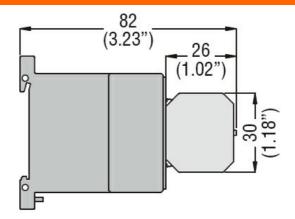

| Contact characteristics             |     |      |   |   |
|-------------------------------------|-----|------|---|---|
| Tightening torque for terminals     |     |      |   |   |
|                                     | min | Ibin | 9 |   |
|                                     | max | Ibin | 9 |   |
| Tightening torque for coil terminal |     |      |   | _ |
|                                     | min | Ibin | 9 |   |
|                                     | max | lbin | 9 |   |

### **Dimensions**





#### Wiring diagrams



# Certifications and compliance

# Compliance

CSA C22.2 n° 60947-1

CSA C22.2 n° 60947-5-1

IEC/EN 60947-1

IEC/EN 60947-5-1

UL 60947-1

UL 60947-5-1

#### Certificates

CCC

cULus

EAC





AUXILIARY CONTACT, FASTON TERMINALS, FOR BG... SERIES MINI-CONTACTORS, 1NO+1NC

ETIM classification

ETIM 8.0

EC000041 -Auxiliary contact block