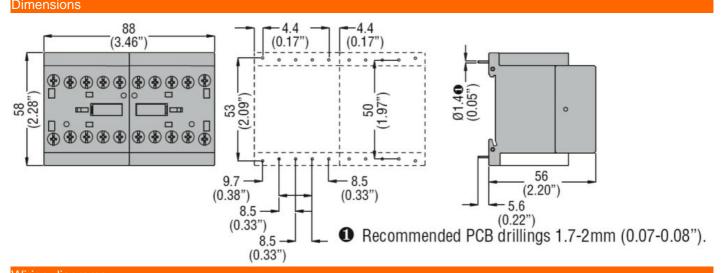

## REVERSING CONTACTOR ASSEMBLY, DC COIL, BUILT-IN INTERLOCK ONLY WITH REAR PCB SOLDER PINS, 9A AC3 IN DC, 4KW. COIL VOLTAGE 110VDC

| Product designation                                   |                    |    | Reversing contactor |
|-------------------------------------------------------|--------------------|----|---------------------|
| Product type designation                              |                    |    | BGTP09              |
| Electrical features                                   |                    |    |                     |
| Maximum operating current (≤440V)                     |                    | Α  | 9                   |
| Contact characteristics                               |                    |    |                     |
| Operational current le                                |                    |    |                     |
|                                                       | AC-3 (≤440V ≤55°C) | Α  | 9                   |
| Rated operational power AC-3 (T≤55°C)                 |                    |    |                     |
|                                                       | 230V               | kW | 2.2                 |
|                                                       | 400V               | kW | 4                   |
|                                                       | 415V               | kW | 4.3                 |
|                                                       | 440V               | kW | 4.5                 |
|                                                       | 500V               | kW | 5                   |
| Built-in auxiliary contacts                           |                    |    | _                   |
|                                                       | NO                 |    | 0                   |
|                                                       | NC                 |    | 1                   |
| UL technical data                                     |                    |    |                     |
| Maximum UL/CSA horsepower ratings single-phase        |                    |    |                     |
|                                                       | 110V-120V          | HP | 0.5                 |
|                                                       | 220V-240V          | HP | 1.5                 |
| Maximum UL/CSA horsepower ratings three-phase, 3-pole |                    |    |                     |
|                                                       | 200V-208V          | HP | 2                   |
|                                                       | 220V-240V          | HP | 3                   |
|                                                       | 440V-480V          | HP | 5                   |
| Mechanical features                                   |                    |    |                     |
| Terminals type                                        |                    |    | Clamp screw         |
| Weight                                                |                    | g  | 460                 |
| Dimensions                                            |                    |    |                     |