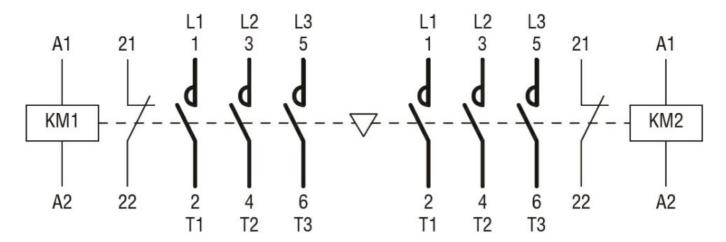

## REVERSING CONTACTOR ASSEMBLY, DC COIL, BUILT-IN INTERLOCK ONLY WITH REAR PCB SOLDER PINS, 9A AC3 IN DC, 4KW. COIL VOLTAGE 110VDC

| Product designation                                   |                    |    | Reversing contactor |
|-------------------------------------------------------|--------------------|----|---------------------|
| Product type designation                              |                    |    | BGTP09              |
| Electrical features                                   |                    |    |                     |
| Maximum operating current (≤440V)                     |                    | Α  | 9                   |
| Contact characteristics                               |                    |    |                     |
| Operational current le                                |                    |    |                     |
|                                                       | AC-3 (≤440V ≤55°C) | Α  | 9                   |
| Rated operational power AC-3 (T≤55°C)                 |                    |    |                     |
|                                                       | 230V               | kW | 2.2                 |
|                                                       | 400V               | kW | 4                   |
|                                                       | 415V               | kW | 4.3                 |
|                                                       | 440V               | kW | 4.5                 |
|                                                       | 500V               | kW | 5                   |
| Built-in auxiliary contacts                           |                    |    | _                   |
|                                                       | NO                 |    | 0                   |
|                                                       | NC                 |    | 1                   |
| UL technical data                                     |                    |    |                     |
| Maximum UL/CSA horsepower ratings single-phase        |                    |    |                     |
|                                                       | 110V-120V          | HP | 0.5                 |
|                                                       | 220V-240V          | HP | 1.5                 |
| Maximum UL/CSA horsepower ratings three-phase, 3-pole |                    |    |                     |
|                                                       | 200V-208V          | HP | 2                   |
|                                                       | 220V-240V          | HP | 3                   |
|                                                       | 440V-480V          | HP | 5                   |
| Mechanical features                                   |                    |    |                     |
| Terminals type                                        |                    |    | Clamp screw         |
| Weight                                                |                    | g  | 460                 |
| Dimensions                                            |                    |    |                     |