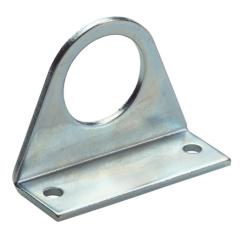

# SILVYN® BW-M

SILVYN® BW-M is a mounting bracket made of metal

Space requirement

# **Product Make-up**

Steel fixing bracket 2 x bore hole for fixation