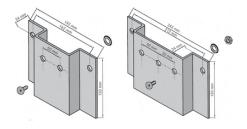

### Included

2 or 3 hexagonal nuts 2 or 3 serrated lock washers 2 or 3 countersunk screws 1 mounting plate

### **Note**

RKK = round cable wedge clamp; FKK = flat cable wedge clamp

Photographs and graphics are not to scale and do not represent detailed images of the respective products.

Prices are net prices without VAT and surcharges. Sale to business customers only.

### Article designation Pieces / PU Article number Number of terminals and types 52026062 MKK 21 1 FKK (07) or 2 RKK (01-06) 52026063 MKK 22 1 FKK (07) + 1 RKK (01-06) or 3 RKK (01-06)