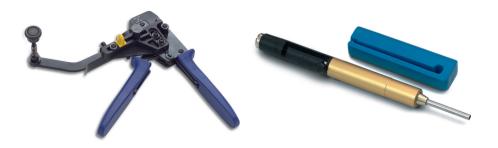

## **EPIC® Tools for contacts-on-reel H-D 1.6 stamped**

For inserts and modules of the EPIC® rectangular connectors

For work with pressed contacts in rings, it is ideal to use the professional tool, as for example crimping pliers, dies or removal tool.

## **EPIC® Tools for contacts-on-reel H-D 1.6 stamped**

| Article number | Article description | Inserts                            | Note                                               |
|----------------|---------------------|------------------------------------|----------------------------------------------------|
| 11161000       | Removal tool        | LS1 removal tool for 1 mm contacts | For contacts:<br>H-D 1.6 machined, H-D 1.6 stamped |