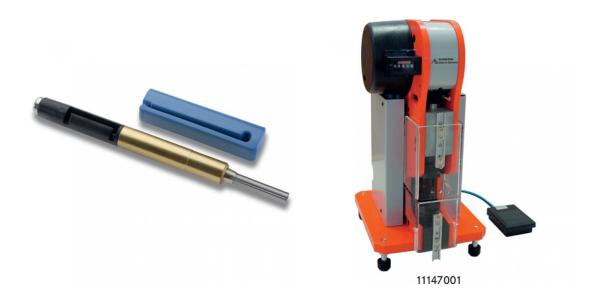

# **Product features**

Locator and crimping dies fit together with the crimping tool 11147000 and the crimping machine 11147001

# **EPIC®** Tools for contacts MC 3.6 machined

| Article number | Article description | Inserts                                | Version                               | Note                                          | Pieces / PU |
|----------------|---------------------|----------------------------------------|---------------------------------------|-----------------------------------------------|-------------|
| Tools          |                     |                                        |                                       |                                               |             |
| 11147000       | Crimping tool       | without crimping dies, without locator | In tool case                          | -                                             | 1           |
| 11147001       | Crimping machine    | without crimping dies, without locator | Pneumatic, 5 - 10 bar                 | -                                             | 1           |
| 11147110       | Crimping dies       | -                                      | For crimping tools 11147000, 11147001 | For contacts: MC 3.6 machined (1.5 - 2.5 mm²) | 1           |
| 11147120       | Crimping dies       | -                                      | For crimping tools 11147000, 11147001 | For contacts: MC 3.6 machined (4.0 - 10 mm²)  | 1           |
| 11147210       | Locator             | -                                      | For crimping tools 11147000, 11147001 | For contacts: MC 3.6 machined                 | 1           |
| 11171100       | Removal tool        | -                                      | -                                     | For contacts: MC 3.6 machined                 | 1           |