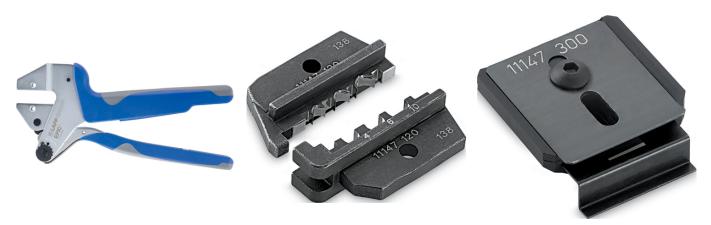

# **Product features**

Locator and crimping dies fit together with the crimping tool 11147000 and the crimping machine 11147001

# **EPIC®** Tools for contacts MC 3.6 machined

| Article number | Article description | Inserts                                | Version                               | Note                                          | Pieces / PU |
|----------------|---------------------|----------------------------------------|---------------------------------------|-----------------------------------------------|-------------|
| Tools          |                     |                                        |                                       |                                               |             |
| 11147000       | Crimping tool       | without crimping dies, without locator | In tool case                          | -                                             | 1           |
| 11147001       | Crimping machine    | without crimping dies, without locator | Pneumatic, 5 - 10 bar                 | -                                             | 1           |
| 11147110       | Crimping dies       | -                                      | For crimping tools 11147000, 11147001 | For contacts: MC 3.6 machined (1.5 - 2.5 mm²) | 1           |
| 11147120       | Crimping dies       | -                                      | For crimping tools 11147000, 11147001 | For contacts: MC 3.6 machined (4.0 - 10 mm²)  | 1           |
| 11147210       | Locator             | -                                      | For crimping tools 11147000, 11147001 | For contacts: MC 3.6 machined                 | 1           |
| 11171100       | Removal tool        | -                                      | -                                     | For contacts: MC 3.6 machined                 | 1           |