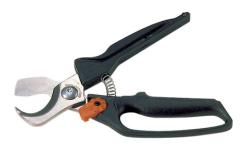

# **BULLI** cable shears

Cutting tool/cable shears for small fine-wire conductors up to an outer diameter of 16 mm, ergonomic design allows optimal results due to relaxed working

### **Benefits**

Ergonomic handles
Drawing cut is possible due to the special shape of the blades
Lightweight shears with locking bolt and spring return

## **Application range**

For fine-wire conductors up to max. outer diameter of 16 mm