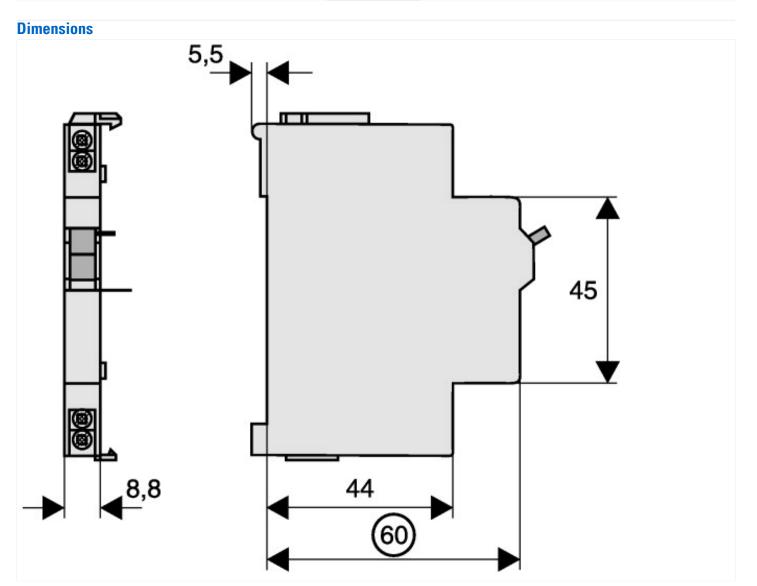

### **Technical data ETIM 7.0**

Devices for distribution board-/surface mounting (EG000062) / Auxiliary device for distribution board devices (EC001286)

| Electric engineering, automation, process control engineering / Electrical installation, device / Breaker switch component / Auxiliary contact unit for distribution board (ecl@ss10.0.1-27-14-35-02 [AKE327013]) |   |   |                  |
|-------------------------------------------------------------------------------------------------------------------------------------------------------------------------------------------------------------------|---|---|------------------|
| Device fitting                                                                                                                                                                                                    |   |   | Universal        |
| Additional equipment                                                                                                                                                                                              |   |   | Auxiliary switch |
| Attached at delivery                                                                                                                                                                                              |   |   | No               |
| Assembly width (TE)                                                                                                                                                                                               |   |   | 0.5              |
| Number of contacts as normally open contact                                                                                                                                                                       |   |   | 0                |
| Number of contacts as normally closed contact                                                                                                                                                                     |   |   | 0                |
| Number of contacts as change-over contact                                                                                                                                                                         |   |   | 1                |
| Number of fault-signal switches                                                                                                                                                                                   |   |   | 0                |
| Rated switch current                                                                                                                                                                                              |   | A | 3                |
| Rated voltage                                                                                                                                                                                                     | , | V | 230              |
| Voltage type for actuating                                                                                                                                                                                        |   |   | AC               |
| With auto test for earth leakage function                                                                                                                                                                         |   |   | No               |