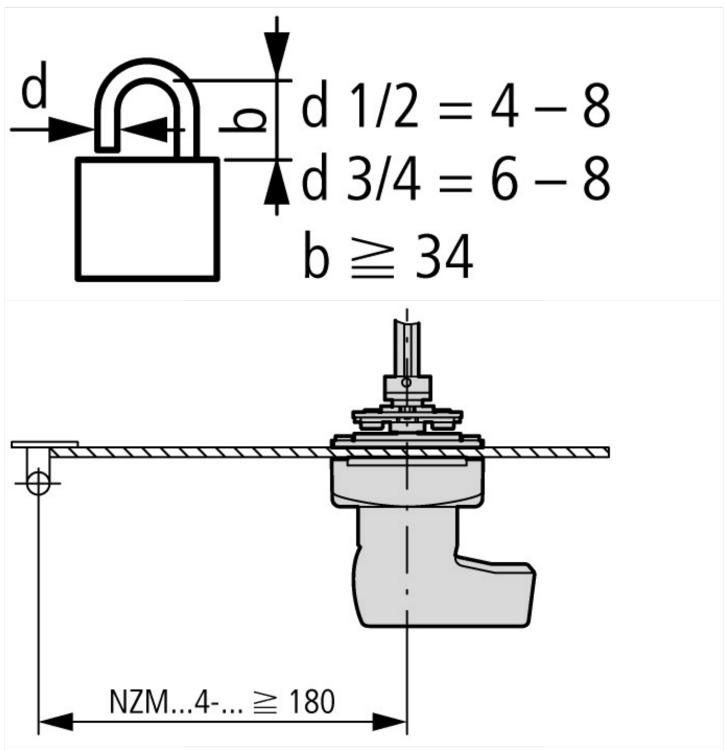

### Dimensions

Minimum door coupling rotary handle clearance from door pivot point