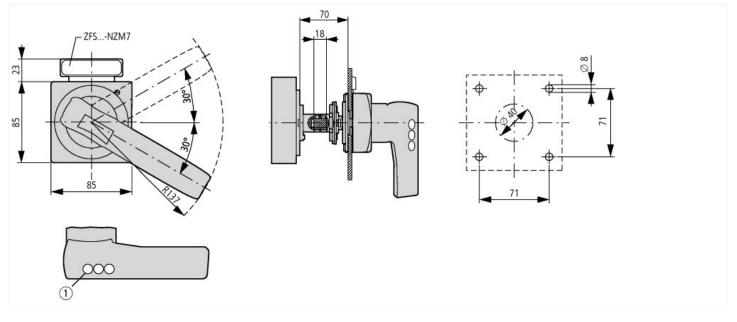

#### **DATASHEET - NZM4-XTVDV-0**

Door coupling rotary handle, black, handle+switch, size 4

Part no. Catalog No. NZM4-XTVDV-0 279399

Similar to illustration

| Delivery program             |                                                                                                                                                                                                                                              |
|------------------------------|----------------------------------------------------------------------------------------------------------------------------------------------------------------------------------------------------------------------------------------------|
| Product range                | Accessories                                                                                                                                                                                                                                  |
| Accessories                  | Door coupling rotary handle                                                                                                                                                                                                                  |
| Standard/Approval            | UL/CSA, IEC                                                                                                                                                                                                                                  |
| Construction size            | NZM4                                                                                                                                                                                                                                         |
| Description                  | Door coupling rotary handle for operating the switch through a closed control panel door                                                                                                                                                     |
| Function                     | Standard, black/grey                                                                                                                                                                                                                         |
| Protection class             | IP66<br>UL/CSA Type 4X, Type 12                                                                                                                                                                                                              |
| Locking facility             | lockable on the handle on the switch using up to 3 padlocks<br>Modifiable on handle in I position as well<br>With door interlock                                                                                                             |
| Door interlock               | Not defeated in the locked OFF and ON positions<br>Can be modified in the unlocked ON position<br>Can be modified such that it can be defeated from the outside using a screwdriver<br>Door can be opened in OFF                             |
| Project planning information | Complete including rotary drive and coupling parts<br>For extremely narrow fittings<br>With special short extension shaft<br>Cannot be combined with NZMXDZ additional handle<br>External warning plate/designation label can be clipped on. |
| For use with                 | NZM4(-4), N(S)4(-4)                                                                                                                                                                                                                          |
| lockable                     | double                                                                                                                                                                                                                                       |
| Notes                        |                                                                                                                                                                                                                                              |

Circuit-breaker can also be installed in a lying position 90 ° left/right, with the handle still in the same position.

### Dimensions

Minimum door coupling rotary handle clearance from door pivot point