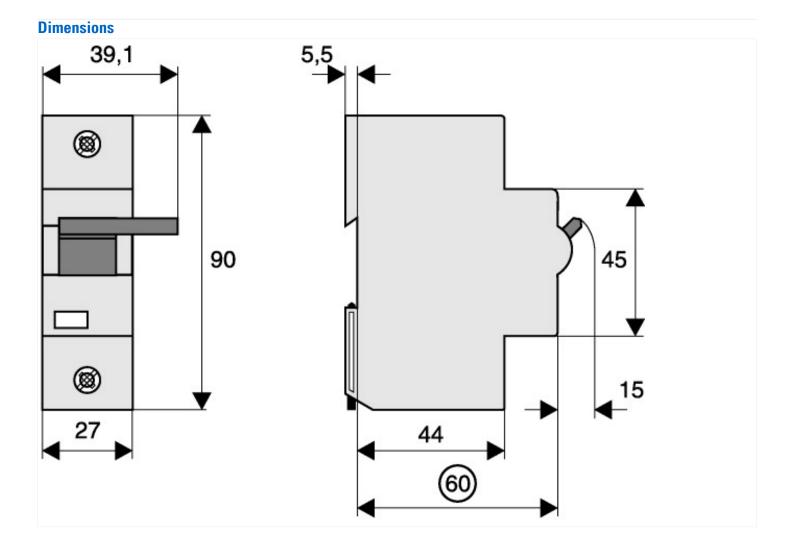

h auto test for earth leakage function                                                                                                                                                                         |  |   | No                                        |  |
| Suitable for max. number of poles main contact unit (total)                                                                                                                                                       |  |   | 1                                         |  |
| Suitable for max. current main contact unit                                                                                                                                                                       |  | А | 3.4                                       |  |