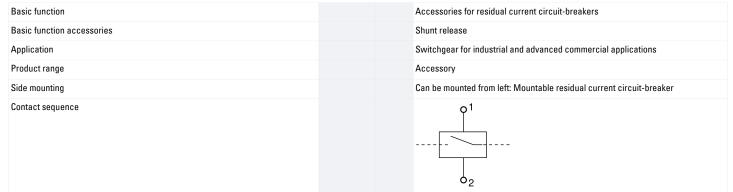

#### **Delivery program**

### **Technical data ETIM 7.0**

| Devices for distribution board-/surface mounting (EG000062) / Auxiliary device for distribution board devices (EC001286)                                                                                          |  |   |                                           |  |
|-------------------------------------------------------------------------------------------------------------------------------------------------------------------------------------------------------------------|--|---|-------------------------------------------|--|
| Electric engineering, automation, process control engineering / Electrical installation, device / Breaker switch component / Auxiliary contact unit for distribution board (ecl@ss10.0.1-27-14-35-02 [AKE327013]) |  |   |                                           |  |
| Device fitting                                                                                                                                                                                                    |  |   | Miniature circuit breaker (MCB)           |  |
| Additional equipment                                                                                                                                                                                              |  |   | Shunt release (for power circuit breaker) |  |
| Attached at delivery                                                                                                                                                                                              |  |   | No                                        |  |
| Assembly width (TE)                                                                                                                                                                                               |  |   | 1.5                                       |  |
| Number of contacts as normally open contact                                                                                                                                                                       |  |   | 1                                         |  |
| Number of contacts as normally closed contact                                                                                                                                                                     |  |   | 1                                         |  |
| Number of contacts as change-over contact                                                                                                                                                                         |  |   | 0                                         |  |
| Number of fault-signal switches                                                                                                                                                                                   |  |   | 0                                         |  |
| Rated switch current                                                                                                                                                                                              |  | А | 1.7                                       |  |
| Rated voltage                                                                                                                                                                                                     |  | V | 230                                       |  |
| Voltage type for actuating                                                                                                                                                                                        |  |   | AC/DC                                     |  |
| With auto test for earth leakage function                                                                                                                                                                         |  |   | No                                        |  |
| Suitable for max. number of poles main contact unit (total)                                                                                                                                                       |  |   | 1                                         |  |
| Suitable for max. current main contact unit                                                                                                                                                                       |  | А | 3.4                                       |  |