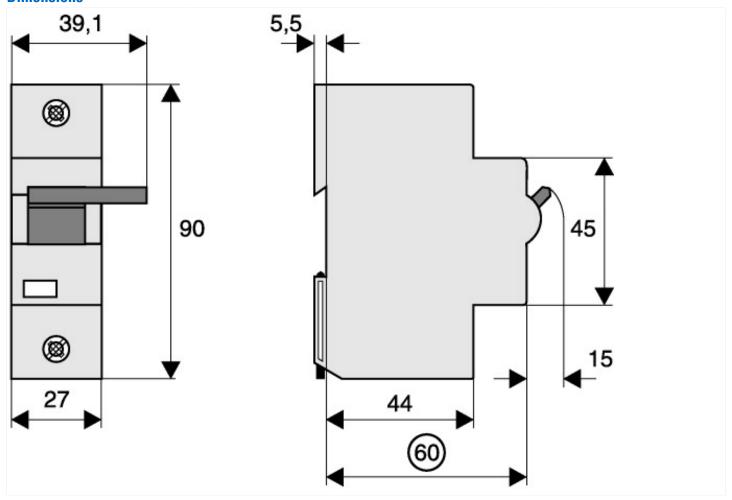

devices (EC001286) Electric engineering, automation, process control engineering / Electrical installation, device / Breaker switch component / Auxiliary contact unit for distribution board (ecl@ss10.0.1-27-14-35-02 [AKE327013]) Device fitting Miniature circuit breaker (MCB) Additional equipment Shunt release (for power circuit breaker) Attached at delivery No Assembly width (TE) 1.5 Number of contacts as normally open contact Number of contacts as normally closed contact Number of contacts as change-over contact 0 Number of fault-signal switches 0 2 Rated switch current Α ٧ Rated voltage 230 Voltage type for actuating AC With auto test for earth leakage function No Suitable for max. number of poles main contact unit (total) Suitable for max. current main contact unit 2

# **Dimensions**