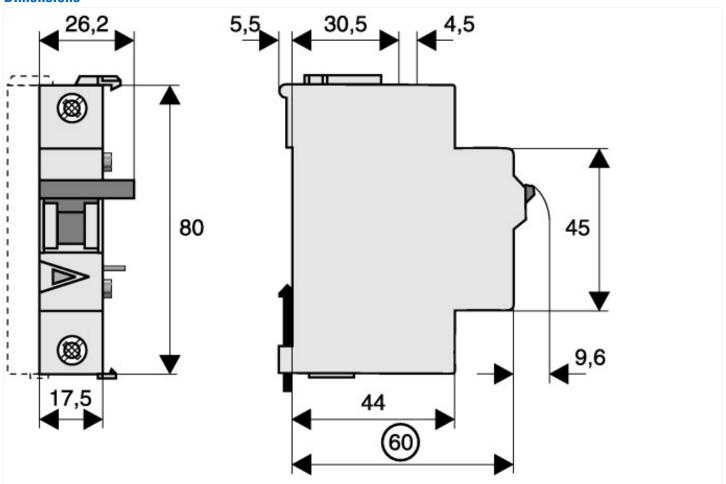

umber of fault-signal switches                             |   | 0                                         |
| Rated switch current                                        | Α | 0                                         |
| Rated voltage                                               | V | 230                                       |
| Voltage type for actuating                                  |   | AC                                        |
| With auto test for earth leakage function                   |   | No                                        |
| Suitable for max. number of poles main contact unit (total) |   | 1                                         |
| Suitable for max. current main contact unit                 | Α | 2.1                                       |

# **Dimensions**