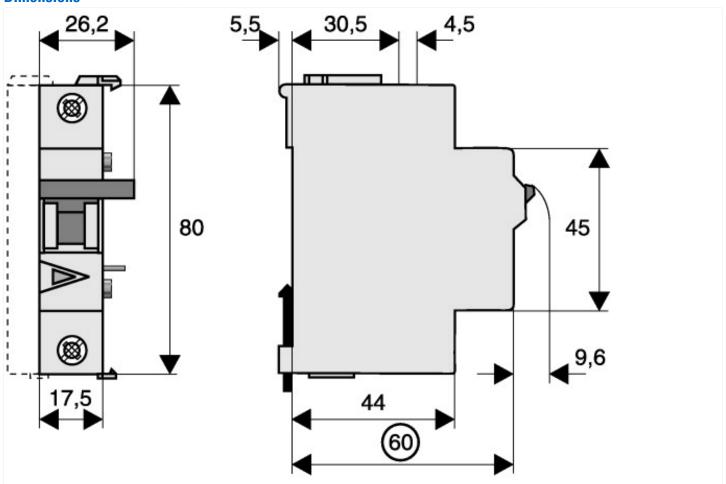

ated switch current                                        | А | 0                                         |
| Rated voltage                                               | V | 24                                        |
| Voltage type for actuating                                  |   | AC                                        |
| With auto test for earth leakage function                   |   | No                                        |
| Suitable for max. number of poles main contact unit (total) |   | 1                                         |
| Suitable for max. current main contact unit                 | А | 15                                        |
|                                                             |   |                                           |

# **Dimensions**