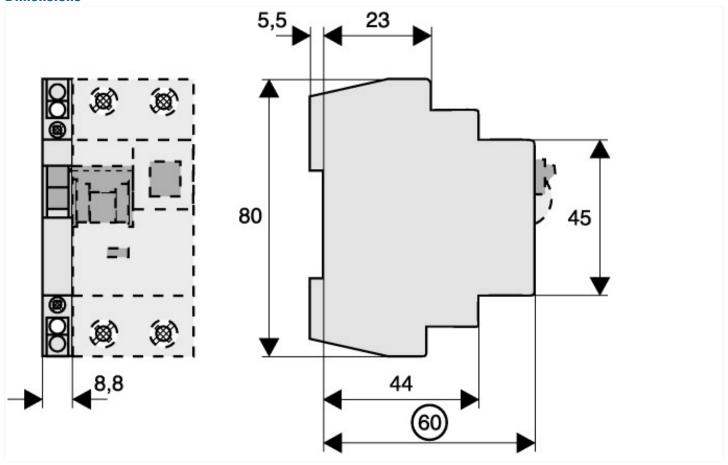

|
| Number of contacts as change-over contact                   |   | 0              |
| Number of fault-signal switches                             |   | 0              |
| Rated switch current                                        | Α | 0              |
| Rated voltage                                               | V | 400            |
| Voltage type for actuating                                  |   | AC             |
| With auto test for earth leakage function                   |   | No             |
| Suitable for max. number of poles main contact unit (total) |   | 0              |
| Suitable for max. current main contact unit                 | Α | 0              |
|                                                             |   |                |

# **Dimensions**