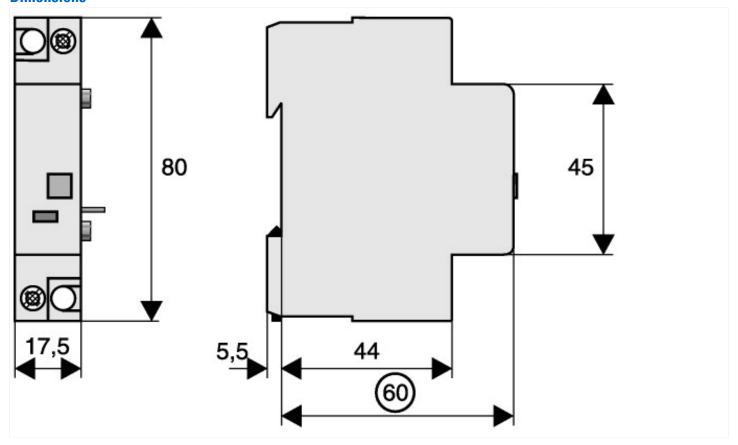

as change-over contact                   |   | 0                  |
| Number of fault-signal switches                             |   | 0                  |
| Rated switch current                                        | Α | 0                  |
| Rated voltage                                               | V | 400                |
| Voltage type for actuating                                  |   | AC                 |
| With auto test for earth leakage function                   |   | No                 |
| Suitable for max. number of poles main contact unit (total) |   | 1                  |
| Suitable for max. current main contact unit                 | Α | 0                  |
|                                                             |   |                    |

# **Dimensions**