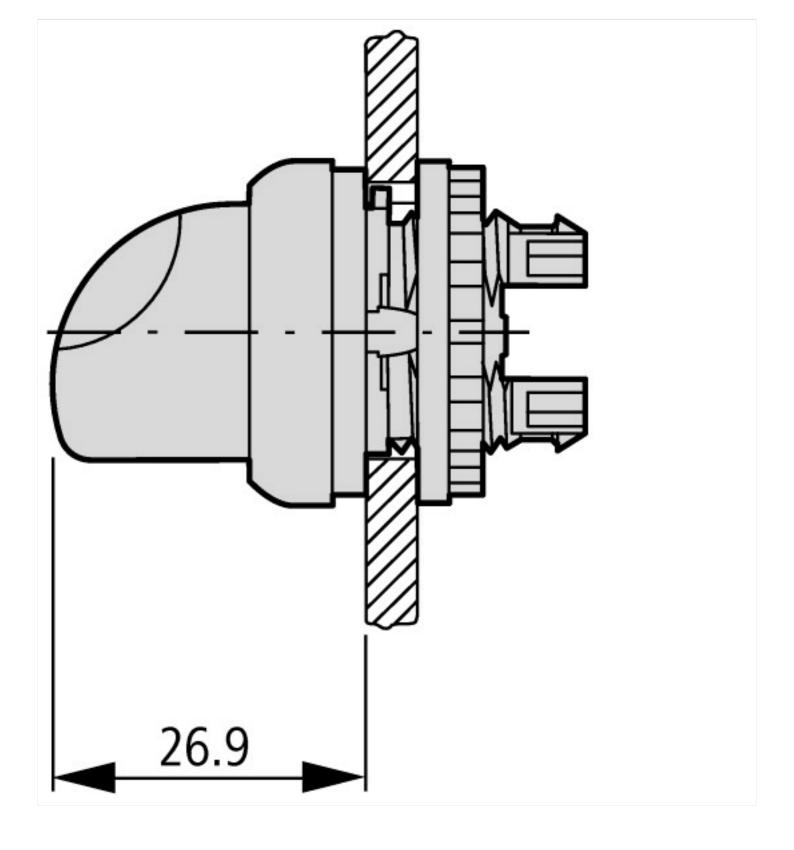

| Product Standards           | IEC/EN 60947-5; UL 508; CSA-C22.2 No. 14-05; CSA-C22.2 No. 94-91; CE marking |
| UL File No.                 | E29184                                                                       |
| UL Category Control No.     | NKCR                                                                         |
| CSA File No.                | 012528                                                                       |
| CSA Class No.               | 3211-03                                                                      |
| North America Certification | UL listed, CSA certified                                                     |
| Degree of Protection        | UL/CSA Type 3R, 4X, 12, 13                                                   |

## **Dimensions**