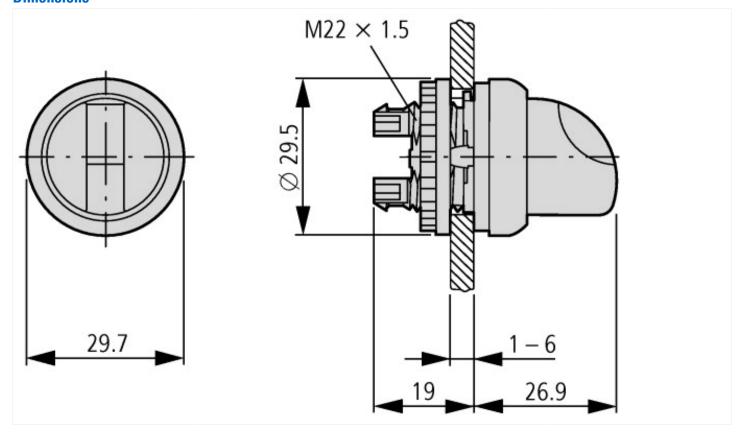

-|
| Product Standards           | IEC/EN 60947-5; UL 508; CSA-C22.2 No. 14-05; CSA-C22.2 No. 94-91; CE marking |
| UL File No.                 | E29184                                                                       |
| UL Category Control No.     | NKCR                                                                         |
| CSA File No.                | 012528                                                                       |
| CSA Class No.               | 3211-03                                                                      |
| North America Certification | UL listed, CSA certified                                                     |
| Degree of Protection        | UL/CSA Type 3R, 4X, 12, 13                                                   |

## **Dimensions**