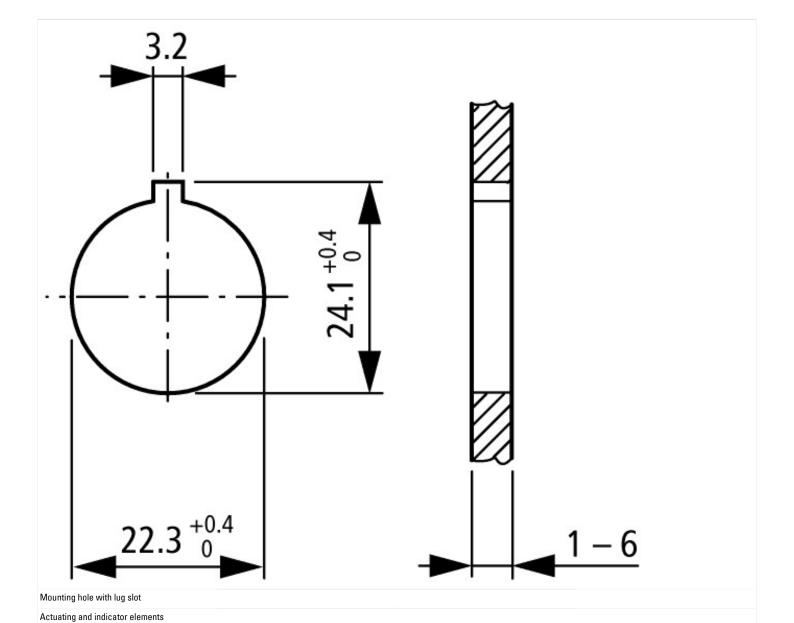

## Dimensions

| Basic function accessories  Legend holder Complete MAN. 0 AUTO  mm 30  Height 50  Design 60  Colour 70  Black RAL Value 81  RAL Value 81  RAL value 90  Inscription 90  Degree of Protection 90  RAL Value 1966                                                                                                                                                                                                                                                                                                                                                                                                                                                                                                                                                                                                                                                                                                                                                                                                                                                                                                                                                                                                                                                                                                                                                                                                                                                                                                                                                                                                                                                                                                                                                                                                                                                                                                                                                                                                                                                                                                               | Donvoly program            |    |               |
|-------------------------------------------------------------------------------------------------------------------------------------------------------------------------------------------------------------------------------------------------------------------------------------------------------------------------------------------------------------------------------------------------------------------------------------------------------------------------------------------------------------------------------------------------------------------------------------------------------------------------------------------------------------------------------------------------------------------------------------------------------------------------------------------------------------------------------------------------------------------------------------------------------------------------------------------------------------------------------------------------------------------------------------------------------------------------------------------------------------------------------------------------------------------------------------------------------------------------------------------------------------------------------------------------------------------------------------------------------------------------------------------------------------------------------------------------------------------------------------------------------------------------------------------------------------------------------------------------------------------------------------------------------------------------------------------------------------------------------------------------------------------------------------------------------------------------------------------------------------------------------------------------------------------------------------------------------------------------------------------------------------------------------------------------------------------------------------------------------------------------------|----------------------------|----|---------------|
| Complete MAN. 0 AUTO  Width mm 30  Height mm 50  Design Round  Colour  Black RAL Value RAL 9005  Inscription MAN. 0 AUTO  Degree of Protection IP66                                                                                                                                                                                                                                                                                                                                                                                                                                                                                                                                                                                                                                                                                                                                                                                                                                                                                                                                                                                                                                                                                                                                                                                                                                                                                                                                                                                                                                                                                                                                                                                                                                                                                                                                                                                                                                                                                                                                                                           | Product range              |    | Accessories   |
| MAN. 0 AUTO  Width  mm 30  Height  Design  Colour  Black  RAL Value  RAL Value  Inscription  Degree of Protection  MAN. 0 AUTO  mm 40  Round  ROUND  ROUND  MAN. 0 AUTO  IP66                                                                                                                                                                                                                                                                                                                                                                                                                                                                                                                                                                                                                                                                                                                                                                                                                                                                                                                                                                                                                                                                                                                                                                                                                                                                                                                                                                                                                                                                                                                                                                                                                                                                                                                                                                                                                                                                                                                                                 | Basic function accessories |    | Legend holder |
| Height mm 50 Design Round  Colour  Black RAL Value RAL 9005 Inscription MAN. 0 AUTO Degree of Protection IP66                                                                                                                                                                                                                                                                                                                                                                                                                                                                                                                                                                                                                                                                                                                                                                                                                                                                                                                                                                                                                                                                                                                                                                                                                                                                                                                                                                                                                                                                                                                                                                                                                                                                                                                                                                                                                                                                                                                                                                                                                 |                            |    |               |
| Design Colour Black RAL Value RAL 9005 MAN. 0 AUTO Degree of Protection Round | Width                      | mm | 30            |
| Black RAL Value RALsoription Regree of Protection RAL Value RAL 9005 MAN. 0 AUTO REGREE OF Protection RAL 9066                                                                                                                                                                                                                                                                                                                                                                                                                                                                                                                                                                                                                                                                                                                                                                                                                                                                                                                                                                                                                                                                                                                                                                                                                                                                                                                                                                                                                                                                                                                                                                                                                                                                                                                                                                                                                                                                                                                                                                                                                | Height                     | mm | 50            |
| Black RAL Value RAL 9005 Inscription MAN. 0 AUTO Degree of Protection IP66                                                                                                                                                                                                                                                                                                                                                                                                                                                                                                                                                                                                                                                                                                                                                                                                                                                                                                                                                                                                                                                                                                                                                                                                                                                                                                                                                                                                                                                                                                                                                                                                                                                                                                                                                                                                                                                                                                                                                                                                                                                    | Design                     |    | Round         |
| RAL Value RAL 9005 Inscription MAN. 0 AUTO Degree of Protection IP66                                                                                                                                                                                                                                                                                                                                                                                                                                                                                                                                                                                                                                                                                                                                                                                                                                                                                                                                                                                                                                                                                                                                                                                                                                                                                                                                                                                                                                                                                                                                                                                                                                                                                                                                                                                                                                                                                                                                                                                                                                                          | Colour                     |    |               |
| Inscription MAN. 0 AUTO Degree of Protection IP66                                                                                                                                                                                                                                                                                                                                                                                                                                                                                                                                                                                                                                                                                                                                                                                                                                                                                                                                                                                                                                                                                                                                                                                                                                                                                                                                                                                                                                                                                                                                                                                                                                                                                                                                                                                                                                                                                                                                                                                                                                                                             |                            |    | Black         |
| Degree of Protection IP66                                                                                                                                                                                                                                                                                                                                                                                                                                                                                                                                                                                                                                                                                                                                                                                                                                                                                                                                                                                                                                                                                                                                                                                                                                                                                                                                                                                                                                                                                                                                                                                                                                                                                                                                                                                                                                                                                                                                                                                                                                                                                                     | RAL Value                  |    | RAL 9005      |
|                                                                                                                                                                                                                                                                                                                                                                                                                                                                                                                                                                                                                                                                                                                                                                                                                                                                                                                                                                                                                                                                                                                                                                                                                                                                                                                                                                                                                                                                                                                                                                                                                                                                                                                                                                                                                                                                                                                                                                                                                                                                                                                               | Inscription                |    | MAN. 0 AUTO   |
| Connection to SmartWire-DT                                                                                                                                                                                                                                                                                                                                                                                                                                                                                                                                                                                                                                                                                                                                                                                                                                                                                                                                                                                                                                                                                                                                                                                                                                                                                                                                                                                                                                                                                                                                                                                                                                                                                                                                                                                                                                                                                                                                                                                                                                                                                                    | Degree of Protection       |    | IP66          |
|                                                                                                                                                                                                                                                                                                                                                                                                                                                                                                                                                                                                                                                                                                                                                                                                                                                                                                                                                                                                                                                                                                                                                                                                                                                                                                                                                                                                                                                                                                                                                                                                                                                                                                                                                                                                                                                                                                                                                                                                                                                                                                                               | Connection to SmartWire-DT |    | no            |

| Width          | mm | 30          |
|----------------|----|-------------|
| Height         | mm | 50          |
| Hole diameter  | mm | 22.5        |
| Width opening  | mm | 0           |
| Height opening | mm | 0           |
| Colour         |    | Black       |
| Shape          |    | Rectangular |