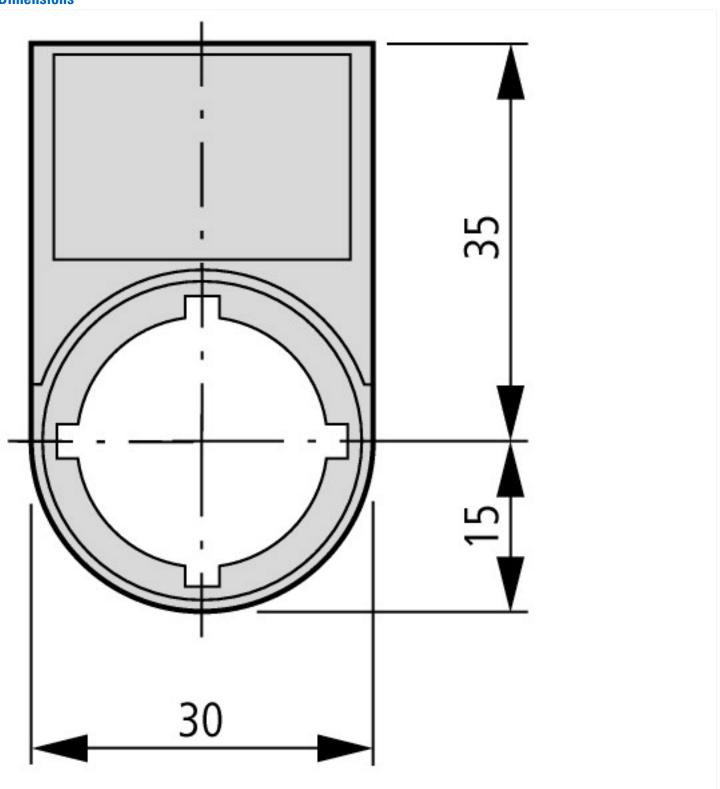

## Dimensions

| Basic function accessories  Legend holder Complete MAN. 0 AUTO  mm 30  Height 50  Design 60  Colour 70  Black RAL Value 81  RAL Value 81  RAL value 90  Inscription 90  Degree of Protection 90  RAL Value 1966                                                                                                                                                                                                                                                                                                                                                                                                                                                                                                                                                                                                                                                                                                                                                                                                                                                                                                                                                                                                                                                                                                                                                                                                                                                                                                                                                                                                                                                                                                                                                                                                                                                                                                                                                                                                                                                                                                               | Donvoly program            |    |               |
|-------------------------------------------------------------------------------------------------------------------------------------------------------------------------------------------------------------------------------------------------------------------------------------------------------------------------------------------------------------------------------------------------------------------------------------------------------------------------------------------------------------------------------------------------------------------------------------------------------------------------------------------------------------------------------------------------------------------------------------------------------------------------------------------------------------------------------------------------------------------------------------------------------------------------------------------------------------------------------------------------------------------------------------------------------------------------------------------------------------------------------------------------------------------------------------------------------------------------------------------------------------------------------------------------------------------------------------------------------------------------------------------------------------------------------------------------------------------------------------------------------------------------------------------------------------------------------------------------------------------------------------------------------------------------------------------------------------------------------------------------------------------------------------------------------------------------------------------------------------------------------------------------------------------------------------------------------------------------------------------------------------------------------------------------------------------------------------------------------------------------------|----------------------------|----|---------------|
| Complete MAN. 0 AUTO  Width mm 30  Height mm 50  Design Round  Colour  Black RAL Value RAL 9005  Inscription MAN. 0 AUTO  Degree of Protection IP66                                                                                                                                                                                                                                                                                                                                                                                                                                                                                                                                                                                                                                                                                                                                                                                                                                                                                                                                                                                                                                                                                                                                                                                                                                                                                                                                                                                                                                                                                                                                                                                                                                                                                                                                                                                                                                                                                                                                                                           | Product range              |    | Accessories   |
| MAN. 0 AUTO  Width  mm 30  Height  Design  Colour  Black  RAL Value  RAL Value  Inscription  Degree of Protection  MAN. 0 AUTO  mm 40  Round  ROUND  ROUND  MAN. 0 AUTO  IP66                                                                                                                                                                                                                                                                                                                                                                                                                                                                                                                                                                                                                                                                                                                                                                                                                                                                                                                                                                                                                                                                                                                                                                                                                                                                                                                                                                                                                                                                                                                                                                                                                                                                                                                                                                                                                                                                                                                                                 | Basic function accessories |    | Legend holder |
| Height mm 50 Design Round  Colour  Black RAL Value RAL 9005 Inscription MAN. 0 AUTO Degree of Protection IP66                                                                                                                                                                                                                                                                                                                                                                                                                                                                                                                                                                                                                                                                                                                                                                                                                                                                                                                                                                                                                                                                                                                                                                                                                                                                                                                                                                                                                                                                                                                                                                                                                                                                                                                                                                                                                                                                                                                                                                                                                 |                            |    |               |
| Design Colour Black RAL Value RAL 9005 MAN. 0 AUTO Degree of Protection Round | Width                      | mm | 30            |
| Black RAL Value RALsoription Regree of Protection RAL Value RAL 9005 MAN. 0 AUTO REGREE OF Protection RAL 9066                                                                                                                                                                                                                                                                                                                                                                                                                                                                                                                                                                                                                                                                                                                                                                                                                                                                                                                                                                                                                                                                                                                                                                                                                                                                                                                                                                                                                                                                                                                                                                                                                                                                                                                                                                                                                                                                                                                                                                                                                | Height                     | mm | 50            |
| Black RAL Value RAL 9005 Inscription MAN. 0 AUTO Degree of Protection IP66                                                                                                                                                                                                                                                                                                                                                                                                                                                                                                                                                                                                                                                                                                                                                                                                                                                                                                                                                                                                                                                                                                                                                                                                                                                                                                                                                                                                                                                                                                                                                                                                                                                                                                                                                                                                                                                                                                                                                                                                                                                    | Design                     |    | Round         |
| RAL Value RAL 9005 Inscription MAN. 0 AUTO Degree of Protection IP66                                                                                                                                                                                                                                                                                                                                                                                                                                                                                                                                                                                                                                                                                                                                                                                                                                                                                                                                                                                                                                                                                                                                                                                                                                                                                                                                                                                                                                                                                                                                                                                                                                                                                                                                                                                                                                                                                                                                                                                                                                                          | Colour                     |    |               |
| Inscription MAN. 0 AUTO Degree of Protection IP66                                                                                                                                                                                                                                                                                                                                                                                                                                                                                                                                                                                                                                                                                                                                                                                                                                                                                                                                                                                                                                                                                                                                                                                                                                                                                                                                                                                                                                                                                                                                                                                                                                                                                                                                                                                                                                                                                                                                                                                                                                                                             |                            |    | Black         |
| Degree of Protection IP66                                                                                                                                                                                                                                                                                                                                                                                                                                                                                                                                                                                                                                                                                                                                                                                                                                                                                                                                                                                                                                                                                                                                                                                                                                                                                                                                                                                                                                                                                                                                                                                                                                                                                                                                                                                                                                                                                                                                                                                                                                                                                                     | RAL Value                  |    | RAL 9005      |
|                                                                                                                                                                                                                                                                                                                                                                                                                                                                                                                                                                                                                                                                                                                                                                                                                                                                                                                                                                                                                                                                                                                                                                                                                                                                                                                                                                                                                                                                                                                                                                                                                                                                                                                                                                                                                                                                                                                                                                                                                                                                                                                               | Inscription                |    | MAN. 0 AUTO   |
| Connection to SmartWire-DT                                                                                                                                                                                                                                                                                                                                                                                                                                                                                                                                                                                                                                                                                                                                                                                                                                                                                                                                                                                                                                                                                                                                                                                                                                                                                                                                                                                                                                                                                                                                                                                                                                                                                                                                                                                                                                                                                                                                                                                                                                                                                                    | Degree of Protection       |    | IP66          |
|                                                                                                                                                                                                                                                                                                                                                                                                                                                                                                                                                                                                                                                                                                                                                                                                                                                                                                                                                                                                                                                                                                                                                                                                                                                                                                                                                                                                                                                                                                                                                                                                                                                                                                                                                                                                                                                                                                                                                                                                                                                                                                                               | Connection to SmartWire-DT |    | no            |

| Width          | mm | 30          |
|----------------|----|-------------|
| Height         | mm | 50          |
| Hole diameter  | mm | 22.5        |
| Width opening  | mm | 0           |
| Height opening | mm | 0           |
| Colour         |    | Black       |
| Shape          |    | Rectangular |