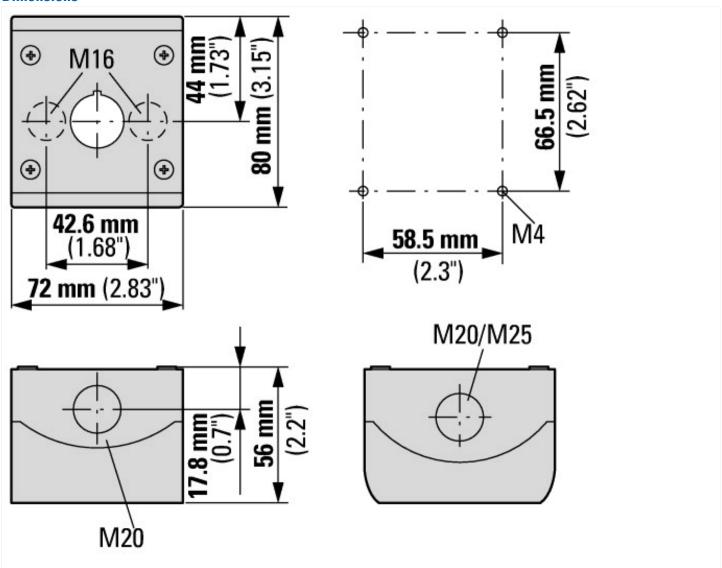

| mm            | 72                       |  |  |
| Height                                                                                                                                                                                                  | mm            | 80                       |  |  |
| Depth                                                                                                                                                                                                   | mm            | 56                       |  |  |

controlled stop/emergency-stop buttons with yellow label

## **Dimensions**