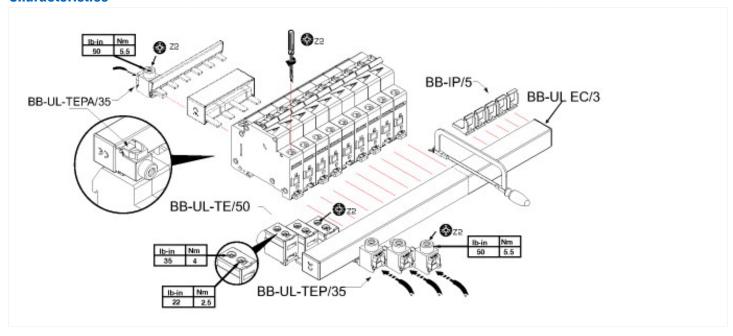

| А   | 100   |  |
| Suitable for round conductor connection                                                                                                                                              |     | No    |  |
| Suitable for sector conductor connection                                                                                                                                             |     | No    |  |
| Suitable for strip conductor connection                                                                                                                                              |     | No    |  |

## **Characteristics**