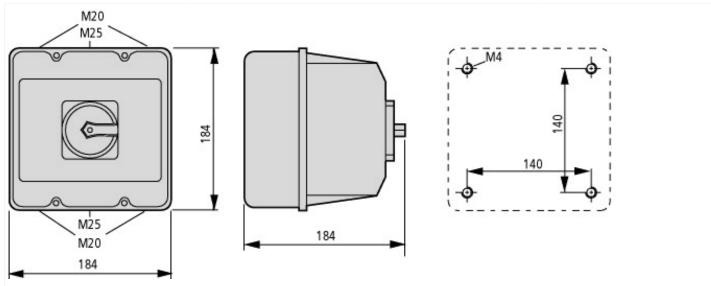

|
| Suitable for front mounting center                      |    | No                                       |
| Suitable for distribution board installation            |    | No                                       |
| Suitable for intermediate mounting                      |    | No                                       |
| Type of control element                                 |    | •                                        |
| Interlockable                                           |    | Yes                                      |
| Connection type main current circuit                    |    | Screw connection                         |
| Degree of protection (IP), front side                   |    | IP65                                     |

## **Dimensions**



## Assets (links)

Declaration of CE Conformity 00003104 Instruction Leaflets IL03802007Z2018\_05