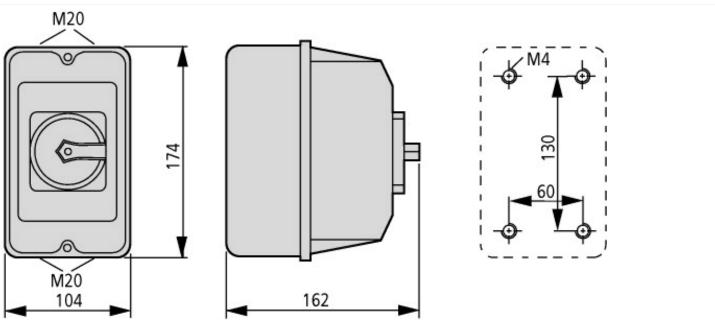

|
| Suitable for front mounting center                      |    | No                                       |
| Suitable for distribution board installation            |    | No                                       |
| Suitable for intermediate mounting                      |    | No                                       |
| Type of control element                                 |    | •                                        |
| Interlockable                                           |    | Yes                                      |
| Connection type main current circuit                    |    | Screw connection                         |
| Degree of protection (IP), front side                   |    | IP65                                     |

## **Dimensions**