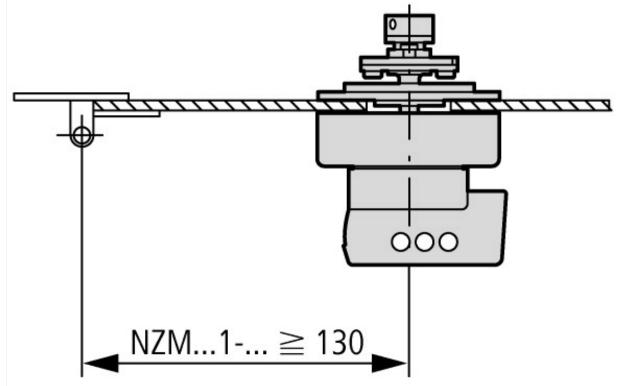

### **Dimensions**

Minimum door coupling rotary handle clearance from door pivot point