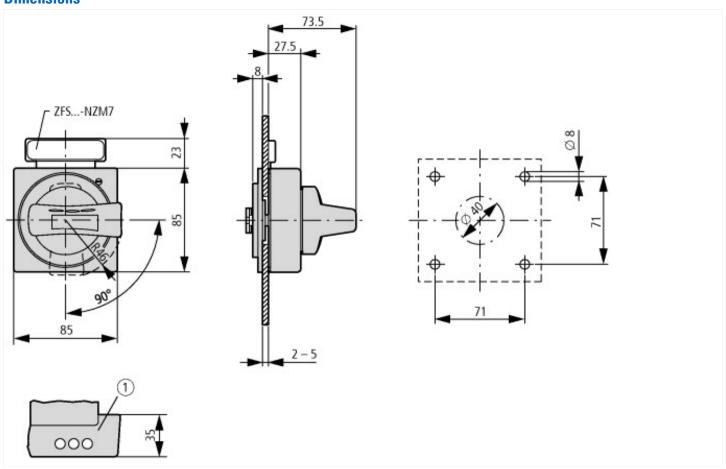

### **Dimensions**

Minimum door coupling rotary handle clearance from door pivot point