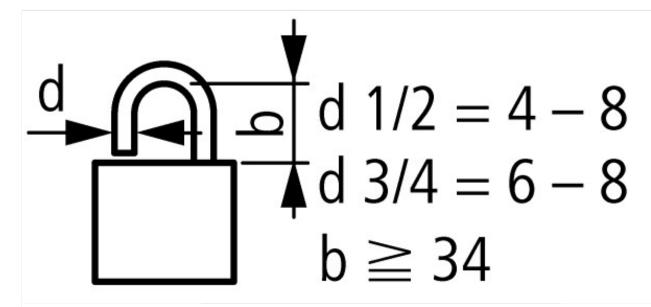

### **DATASHEET - NZM1-XTVDVR-0-NA**

Door coupling rotary handle, red-yellow, lockable, size 1

Powering Business Worldwide\*

Part no. NZM1-XTVDVR-0-NA Catalog No. 100679

Similar to illustration

lockable

| Door coupling rotary handle UL/CSA, IEC Construction size NZM1 Description Door coupling rotary handle for operating the switch through a closed control panel door Function F | Delivery program             |                                                                                                                                                                |
|--------------------------------------------------------------------------------------------------------------------------------------------------------------------------------------------------------------------------------------------------------------------------------------------------------------------------------------------------------------------------------------------------------------------------------------------------------------------------------------------------------------------------------------------------------------------------------------------------------------------------------------------------------------------------------------------------------------------------------------------------------------------------------------------------------------------------------------------------------------------------------------------------------------------------------------------------------------------------------------------------------------------------------------------------------------------------------------------------------------------------------------------------------------------------------------------------------------------------------------------------------------------------------------------------------------------------------------------------------------------------------------------------------------------------------------------------------------------------------------------------------------------------------------------------------------------------------------------------------------------------------------------------------------------------------------------------------------------------------------------------------------------------------------------------------------------------------------------------------------------------------------------------------------------------------------------------------------------------------------------------------------------------------------------------------------------------------------------------------------------------------|------------------------------|----------------------------------------------------------------------------------------------------------------------------------------------------------------|
| UL/CSA, IEC Construction size  NZM1  Door coupling rotary handle for operating the switch through a closed control panel door  Function  Red-yellow for emergency switching off  UL/CSA Type 4X, Type 12  Locking facility  Door interlock  Project planning information  Project planning information  Complete including rotary handle for operating the switch through a closed control panel door  Not defeated in the locked OFF position.  Door opens only with active rotation beyond the 0 position  Complete including rotary drive and coupling parts  Cannot be combined with mechanical interlock  For extremely narrow fittings  With special short extension shaft  Cannot be combined with NZMXDZ additional handle  External warning plate/designation label can be clipped on.                                                                                                                                                                                                                                                                                                                                                                                                                                                                                                                                                                                                                                                                                                                                                                                                                                                                                                                                                                                                                                                                                                                                                                                                                                                                                                                                | Product range                | Accessories                                                                                                                                                    |
| Description Door coupling rotary handle for operating the switch through a closed control panel door Function Red-yellow for emergency switching off Protection class Protection class Protection class Protection class Door interlock Door interlock Door interlock Protection class Door interlock Door interlock Door interlock Protection class Door interlock Door interlock Door interlock Door interlock Door interlock Protection class Door interlock Door opens only with active rotation beyond the 0 position Complete including rotary drive and coupling parts Cannot be combined with mechanical interlock For extremely narrow fittings With special short extension shaft Cannot be combined with NZMXDZ additional handle External warning plate/designation label can be clipped on.                                                                                                                                                                                                                                                                                                                                                                                                                                                                                                                                                                                                                                                                                                                                                                                                                                                                                                                                                                                                                                                                                                                                                                                                                             | Accessories                  | Door coupling rotary handle                                                                                                                                    |
| Door coupling rotary handle for operating the switch through a closed control panel door Red-yellow for emergency switching off Protection class Protection cla | Standard/Approval            | UL/CSA, IEC                                                                                                                                                    |
| panel door Function  Red-yellow for emergency switching off Protection class  Protection class  Protection class  LU/CSA Type 4X, Type 12  Lockable on the handle on the switch using up to 3 padlocks With door interlock  Not defeated in the locked OFF position. Door opens only with active rotation beyond the 0 position  Complete including rotary drive and coupling parts Cannot be combined with mechanical interlock For extremely narrow fittings With special short extension shaft Cannot be combined with NZMXDZ additional handle External warning plate/designation label can be clipped on.                                                                                                                                                                                                                                                                                                                                                                                                                                                                                                                                                                                                                                                                                                                                                                                                                                                                                                                                                                                                                                                                                                                                                                                                                                                                                                                                                                                                                                                                                                                 | Construction size            | NZM1                                                                                                                                                           |
| Protection class  IP66 UL/CSA Type 4X, Type 12  lockable on the handle on the switch using up to 3 padlocks With door interlock  Not defeated in the locked OFF position. Door opens only with active rotation beyond the 0 position  Project planning information  Complete including rotary drive and coupling parts Cannot be combined with mechanical interlock For extremely narrow fittings With special short extension shaft Cannot be combined with NZMXDZ additional handle External warning plate/designation label can be clipped on.                                                                                                                                                                                                                                                                                                                                                                                                                                                                                                                                                                                                                                                                                                                                                                                                                                                                                                                                                                                                                                                                                                                                                                                                                                                                                                                                                                                                                                                                                                                                                                              | Description                  |                                                                                                                                                                |
| UL/CSA Type 4X, Type 12  Locking facility  Locking facility  Lockable on the handle on the switch using up to 3 padlocks With door interlock  Not defeated in the locked OFF position. Door opens only with active rotation beyond the 0 position  Complete including rotary drive and coupling parts Cannot be combined with mechanical interlock For extremely narrow fittings With special short extension shaft Cannot be combined with NZMXDZ additional handle External warning plate/designation label can be clipped on.                                                                                                                                                                                                                                                                                                                                                                                                                                                                                                                                                                                                                                                                                                                                                                                                                                                                                                                                                                                                                                                                                                                                                                                                                                                                                                                                                                                                                                                                                                                                                                                               | Function                     | Red-yellow for emergency switching off                                                                                                                         |
| With door interlock  Not defeated in the locked OFF position. Door opens only with active rotation beyond the 0 position  Complete including rotary drive and coupling parts Cannot be combined with mechanical interlock For extremely narrow fittings With special short extension shaft Cannot be combined with NZMXDZ additional handle External warning plate/designation label can be clipped on.                                                                                                                                                                                                                                                                                                                                                                                                                                                                                                                                                                                                                                                                                                                                                                                                                                                                                                                                                                                                                                                                                                                                                                                                                                                                                                                                                                                                                                                                                                                                                                                                                                                                                                                        | Protection class             | 11 11                                                                                                                                                          |
| Door opens only with active rotation beyond the 0 position  Complete including rotary drive and coupling parts Cannot be combined with mechanical interlock For extremely narrow fittings With special short extension shaft Cannot be combined with NZMXDZ additional handle External warning plate/designation label can be clipped on.                                                                                                                                                                                                                                                                                                                                                                                                                                                                                                                                                                                                                                                                                                                                                                                                                                                                                                                                                                                                                                                                                                                                                                                                                                                                                                                                                                                                                                                                                                                                                                                                                                                                                                                                                                                      | Locking facility             |                                                                                                                                                                |
| Cannot be combined with mechanical interlock For extremely narrow fittings With special short extension shaft Cannot be combined with NZMXDZ additional handle External warning plate/designation label can be clipped on.                                                                                                                                                                                                                                                                                                                                                                                                                                                                                                                                                                                                                                                                                                                                                                                                                                                                                                                                                                                                                                                                                                                                                                                                                                                                                                                                                                                                                                                                                                                                                                                                                                                                                                                                                                                                                                                                                                     | Door interlock               |                                                                                                                                                                |
| or use with NZM1, N(S)1                                                                                                                                                                                                                                                                                                                                                                                                                                                                                                                                                                                                                                                                                                                                                                                                                                                                                                                                                                                                                                                                                                                                                                                                                                                                                                                                                                                                                                                                                                                                                                                                                                                                                                                                                                                                                                                                                                                                                                                                                                                                                                        | Project planning information | Cannot be combined with mechanical interlock For extremely narrow fittings With special short extension shaft Cannot be combined with NZMXDZ additional handle |
|                                                                                                                                                                                                                                                                                                                                                                                                                                                                                                                                                                                                                                                                                                                                                                                                                                                                                                                                                                                                                                                                                                                                                                                                                                                                                                                                                                                                                                                                                                                                                                                                                                                                                                                                                                                                                                                                                                                                                                                                                                                                                                                                | For use with                 | NZM1, N(S)1                                                                                                                                                    |