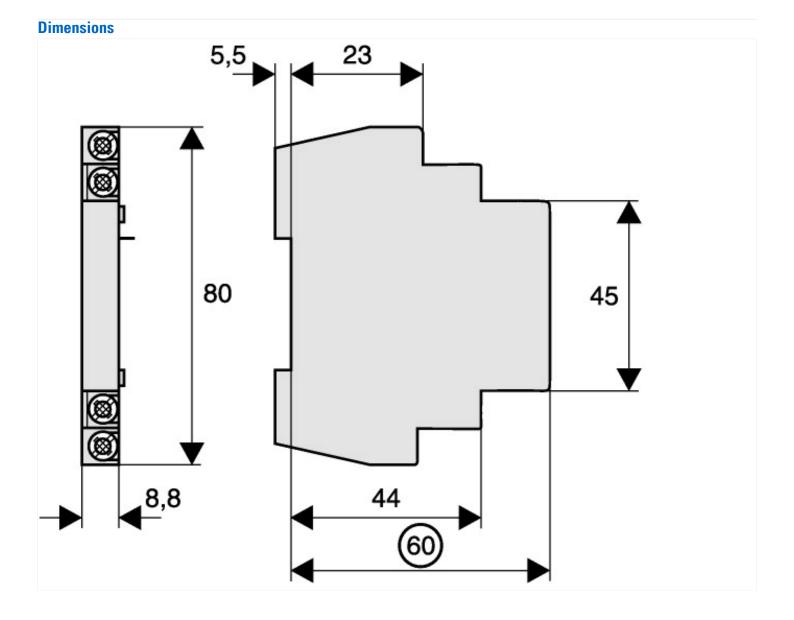

## **Technical data ETIM 7.0**

| Devices for distribution board-/surface mounting (EG000062) / Auxiliary device for distribution board devices (EC001286)                                                                                          |   |                      |  |  |
|-------------------------------------------------------------------------------------------------------------------------------------------------------------------------------------------------------------------|---|----------------------|--|--|
| Electric engineering, automation, process control engineering / Electrical installation, device / Breaker switch component / Auxiliary contact unit for distribution board (ecl@ss10.0.1-27-14-35-02 [AKE327013]) |   |                      |  |  |
| Device fitting                                                                                                                                                                                                    |   | Earth leakage switch |  |  |
| Additional equipment                                                                                                                                                                                              |   | Monitoring unit      |  |  |
| Attached at delivery                                                                                                                                                                                              |   | No                   |  |  |
| Assembly width (TE)                                                                                                                                                                                               |   | 0.5                  |  |  |
| Number of contacts as normally open contact                                                                                                                                                                       |   | 0                    |  |  |
| Number of contacts as normally closed contact                                                                                                                                                                     |   | 0                    |  |  |
| Number of contacts as change-over contact                                                                                                                                                                         |   | 0                    |  |  |
| Number of fault-signal switches                                                                                                                                                                                   |   | 0                    |  |  |
| Rated switch current                                                                                                                                                                                              | А | 0                    |  |  |
| Rated voltage                                                                                                                                                                                                     | V | 0                    |  |  |
| Voltage type for actuating                                                                                                                                                                                        |   | AC                   |  |  |
| With auto test for earth leakage function                                                                                                                                                                         |   | No                   |  |  |
| Suitable for max. number of poles main contact unit (total)                                                                                                                                                       |   | 0                    |  |  |
| Suitable for max. current main contact unit                                                                                                                                                                       | А | 0                    |  |  |