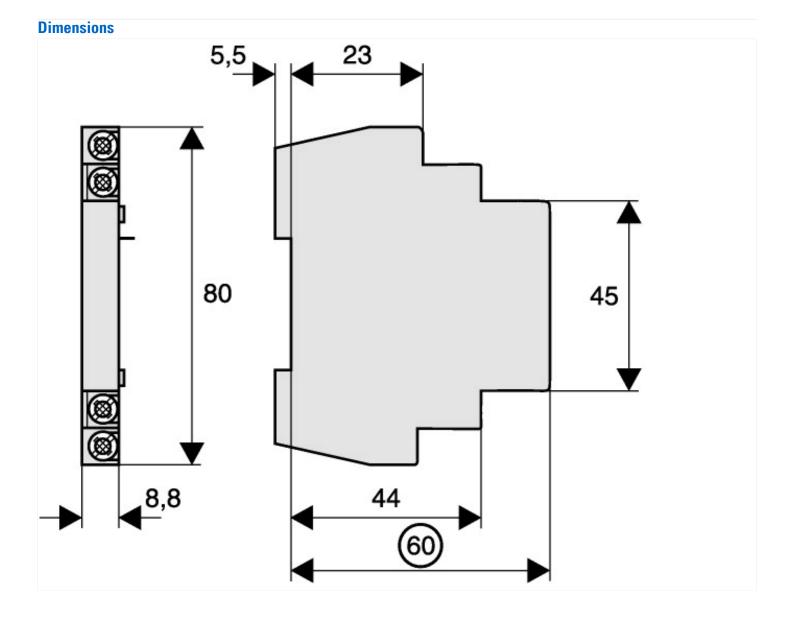

## **Design verification as per IEC/EN 61439**

| Technical data for design verification        |                  |    |      |
|-----------------------------------------------|------------------|----|------|
| Heat dissipation per pole, current-dependent  | P <sub>vid</sub> | W  | 0.02 |
| Equipment heat dissipation, current-dependent | P <sub>vid</sub> | W  | 0.02 |
| Operating ambient temperature min.            |                  | °C | -5   |
| Operating ambient temperature max.            |                  | °C | 40   |