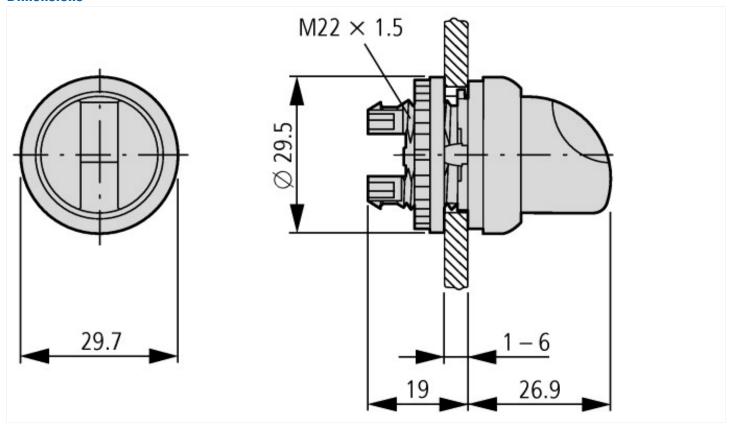

|
|-----------------------------|------------------------------------------------------------------------------|
| UL File No.                 | E29184                                                                       |
| UL Category Control No.     | NKCR                                                                         |
| CSA File No.                | 012528                                                                       |
| CSA Class No.               | 3211-03                                                                      |
| North America Certification | UL listed, CSA certified                                                     |
| Degree of Protection        | UL/CSA Type 3R, 4X, 12, 13                                                   |

## **Dimensions**





## **Additional product information (links)**

IL04716002Z (AWA1160-1745) RMQ-Titan System

IL04716002Z (AWA1160-1745) RMQ-Titan

https://es-assets.eaton.com/DOCUMENTATION/AWA\_INSTRUCTIONS/IL04716002Z2020\_09.pdf