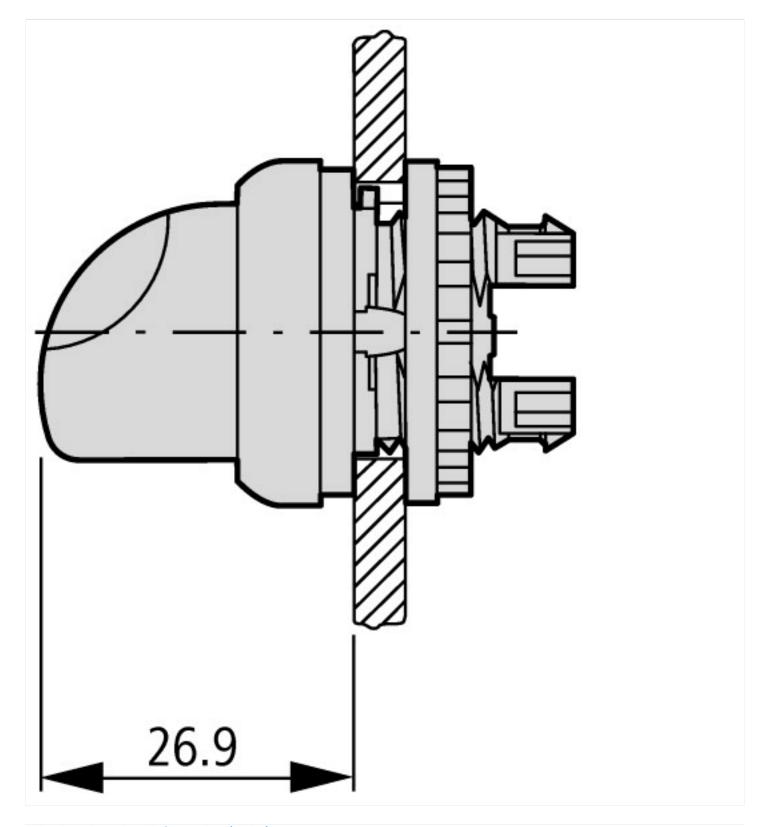

|-----------------------------|------------------------------------------------------------------------------|
| UL File No.                 | E29184                                                                       |
| UL Category Control No.     | NKCR                                                                         |
| CSA File No.                | 012528                                                                       |
| CSA Class No.               | 3211-03                                                                      |
| North America Certification | UL listed, CSA certified                                                     |
| Degree of Protection        | UL/CSA Type 3R, 4X, 12, 13                                                   |

## **Dimensions**





## **Additional product information (links)**

IL04716002Z (AWA1160-1745) RMQ-Titan System

IL04716002Z (AWA1160-1745) RMQ-Titan

https://es-assets.eaton.com/DOCUMENTATION/AWA\_INSTRUCTIONS/IL04716002Z2020\_09.pdf