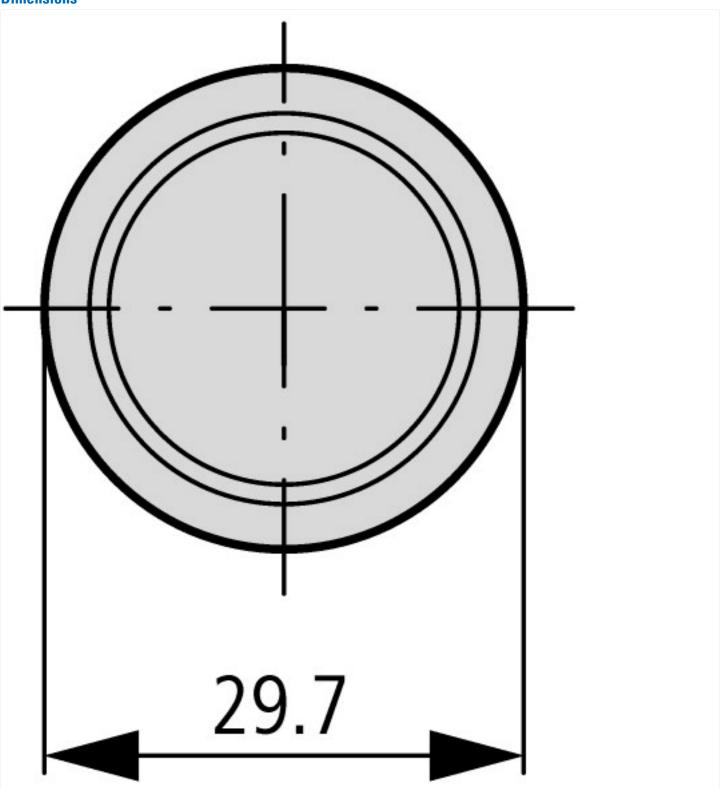

--|
| Product Standards           | IEC/EN 60947-5; UL 508; CSA-C22.2 No. 14-05; CSA-C22.2 No. 94-91; CE marking |
| UL File No.                 | E29184                                                                       |
| UL Category Control No.     | NKCR                                                                         |
| CSA File No.                | 012528                                                                       |
| CSA Class No.               | 3211-03                                                                      |
| North America Certification | UL listed, CSA certified                                                     |
| Degree of Protection        | III /CSA Tyne 3R AY 12 13                                                    |

# **Dimensions**





#### **Additional product information (links)**

| 11441101141   1144101   1144101   1144101   1144101   1144101   1144101   1144101   1144101   1144101   1144101   1144101   1144101   1144101   1144101   1144101   1144101   1144101   1144101   1144101   1144101   1144101   1144101   1144101   1144101   1144101   1144101   1144101   1144101   1144101   1144101   1144101   1144101   1144101   1144101   1144101   1144101   1144101   1144101   1144101   1144101   1144101   1144101   1144101   1144101   1144101   1144101   1144101   1144101   1144101   1144101   1144101   1144101   1144101   1144101   1144101   1144101   1144101   1144101   1144101   1144101   1144101   1144101   1144101   1144101   1144101   1144101   1144101   1144101   1144101   1144101   1144101   1144101   1144101   1