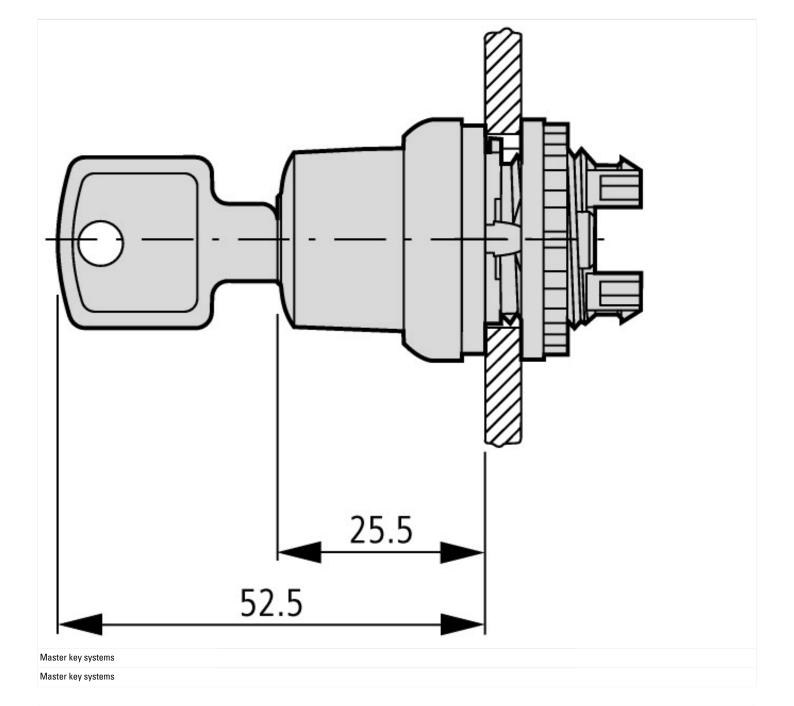

|
| Product Standards           | IEC/EN 60947-5; UL 508; CSA-C22.2 No. 14-05; CSA-C22.2 No. 94-91; CE marking |
| UL File No.                 | E29184                                                                       |
| UL Category Control No.     | NKCR                                                                         |
| CSA File No.                | 012528                                                                       |
| CSA Class No.               | 3211-03                                                                      |
| North America Certification | UL listed, CSA certified                                                     |
| Degree of Protection        | III /CSA Tyne 3R AY 12 13                                                    |

# **Dimensions**





#### **Additional product information (links)**

| 11441101141   1144101   1144101   1144101   1144101   1144101   1144101   1144101   1144101   1144101   1144101   1144101   1144101   1144101   1144101   1144101   1144101   1144101   1144101   1144101   1144101   1144101   1144101   1144101   1144101   1144101   1144101   1144101   1144101   1144101   1144101   1144101   1144101   1144101   1144101   1144101   1144101   1144101   1144101   1144101   1144101   1144101   1144101   1144101   1144101   1144101   1144101   1144101   1144101   1144101   1144101   1144101   1144101   1144101   1144101   1144101   1144101   1144101   1144101   1144101   1144101   1144101   1144101   1144101   1144101   1144101   1144101   1144101   1144101   1144101   1144101   1144101   1144101   1144101   114