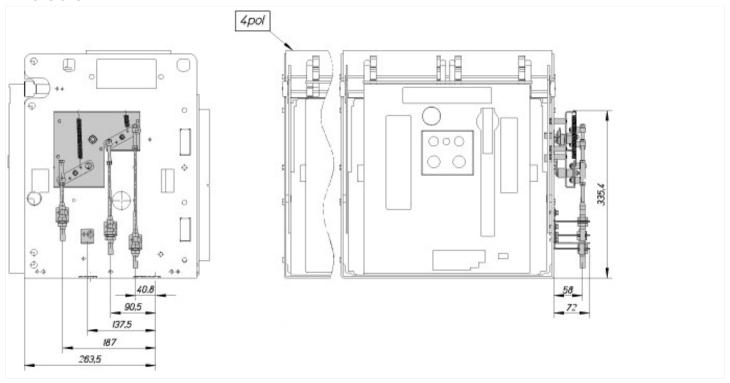

439

| Technical data for design verification |    |     |
|----------------------------------------|----|-----|
| Operating ambient temperature min.     | °C | -25 |
| Operating ambient temperature max.     | °C | 70  |

#### **Technical data ETIM 7.0**

Low-voltage industrial components (EG000017) / Mechanic interlock for switch (EC001044)

Electric engineering, automation, process control engineering / Low-voltage switch technology / Component for low-voltage switching technology / Mechanic interlock for switch (ecl@ss10.0.1-27-37-13-03 [AKN341013])

| Auxiliary contacts, extendable                | No |
|-----------------------------------------------|----|
| Number of contacts as normally closed contact | 0  |
| Number of contacts as normally open contact   | 0  |

## **Dimensions**