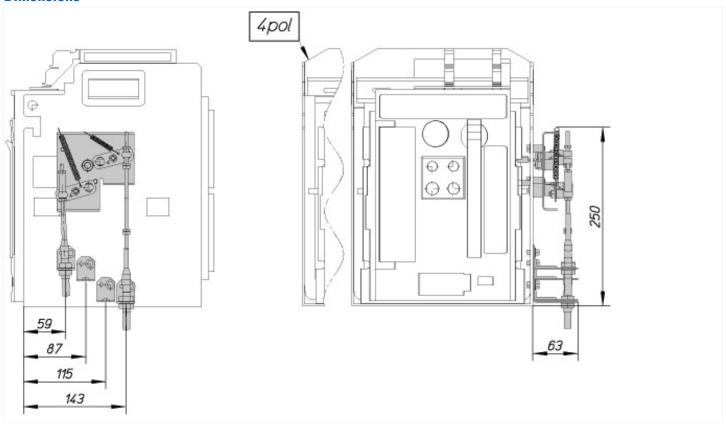

61439

| Technical data for design verification |    |     |
|----------------------------------------|----|-----|
| Operating ambient temperature min.     | °C | -25 |
| Operating ambient temperature max.     | °C | 70  |

### **Technical data ETIM 7.0**

Low-voltage industrial components (EG000017) / Mechanic interlock for switch (EC001044)

Electric engineering, automation, process control engineering / Low-voltage switch technology / Component for low-voltage switching technology / Mechanic interlock for switch (ecl@ss10.0.1-27-37-13-03 [AKN341013])

| Auxiliary contacts, extendable                | No |
|-----------------------------------------------|----|
| Number of contacts as normally closed contact | 0  |
| Number of contacts as normally open contact   | 0  |

# **Dimensions**