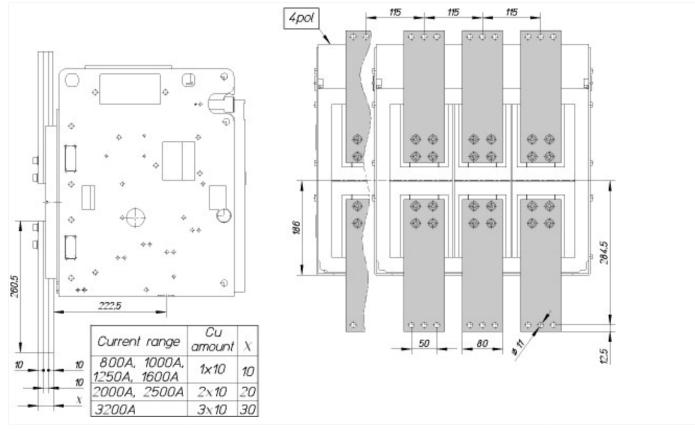

|  |   |  |  |  |
|------------------------------------------------------------------------------------------------------------------------------------------------------------------------------------------------------------------------|--|---|--|--|--|
| Electric engineering, automation, process control engineering / Low-voltage switch technology / Component for low-voltage switching technology / Connection vane/phase spreader (ecl@ss10.0.1-27-37-13-05 [ACN990012]) |  |   |  |  |  |
| Suitable for number of poles                                                                                                                                                                                           |  | 4 |  |  |  |

# **Dimensions**