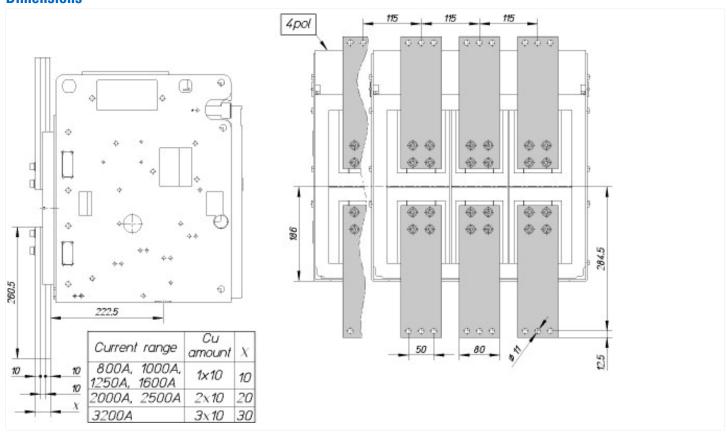

|

# Design verification as per IEC/EN 61439

| Technical data for design verification |    |     |
|----------------------------------------|----|-----|
| Operating ambient temperature min.     | °C | -25 |
| Operating ambient temperature max.     | °C | 70  |

## **Technical data ETIM 7.0**

Low-voltage industrial components (EG000017) / Connection vane/phase spreader (EC002019)

Electric engineering, automation, process control engineering / Low-voltage switch technology / Component for low-voltage switching technology / Connection vane/phase spreader (ecl@ss10.0.1-27-37-13-05 [ACN990012])

| Suitable for number of poles | 3 |
|------------------------------|---|
|                              |   |

## **Dimensions**