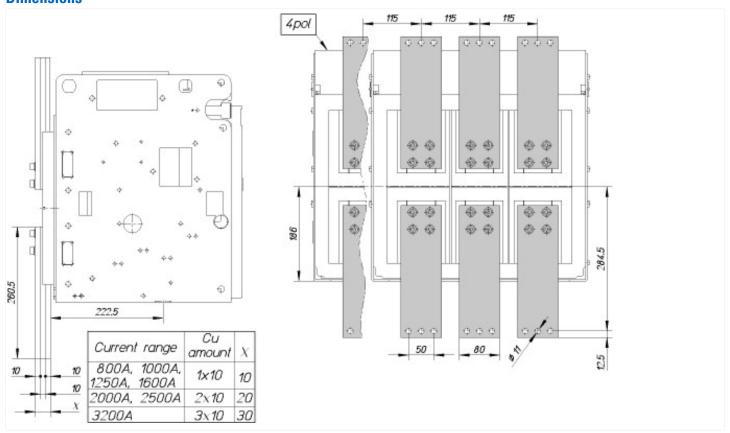

|

# Design verification as per IEC/EN 61439

| Technical data for design verification |    |     |
|----------------------------------------|----|-----|
| Operating ambient temperature min.     | °C | -25 |
| Operating ambient temperature max.     | °C | 70  |

## **Technical data ETIM 7.0**

Low-voltage industrial components (EG000017) / Connection vane/phase spreader (EC002019)

Electric engineering, automation, process control engineering / Low-voltage switch technology / Component for low-voltage switching technology / Connection vane/phase spreader (ecl@ss10.0.1-27-37-13-05 [ACN990012])

| 5 | Suitable for number of poles | 3 |  |  |
|---|------------------------------|---|--|--|

# **Dimensions**