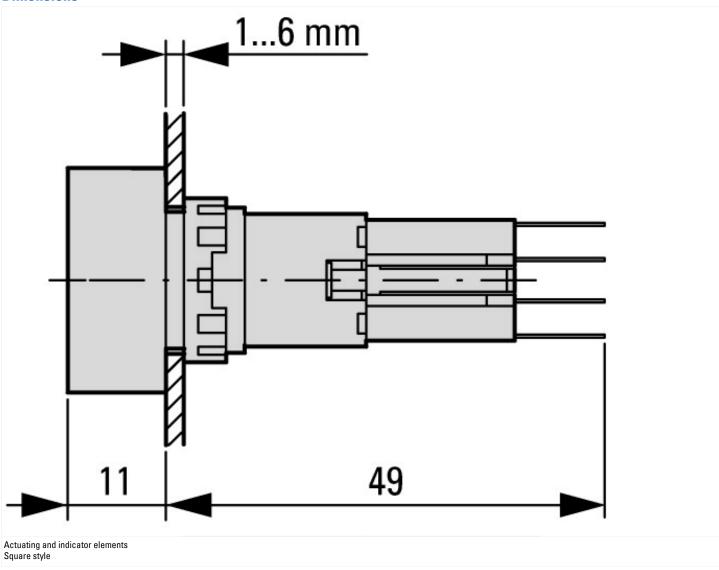

| Degree of protection (NEMA), front side |    | 1                    |

## **Approvals**

| Product Standards | IEC/EN 60947-5; UL 508; CSA-C22.2 No. 14-05; CE marking |
|-------------------|---------------------------------------------------------|
|-------------------|---------------------------------------------------------|

| UL File No.                 | E29184                   |
|-----------------------------|--------------------------|
| UL Category Control No.     | NKCR                     |
| CSA File No.                | 46552                    |
| CSA Class No.               | 3211-03                  |
| North America Certification | UL listed, CSA certified |
| Degree of Protection        | UL/CSA Type 1            |

#### **Dimensions**



#### **Assets (links)**

**Declaration of CE Conformity** 

00002898

**Instruction Leaflets** 

IL04716016Z2018\_05

#### **Additional product information (links)**

IL04716016Z (AWA1160-1429) Mounting of components

IL04716016Z (AWA1160-1429) Mounting of components

ftp://ftp.moeller.net/DOCUMENTATION/AWA\_INSTRUCTIONS/IL04716016Z2018\_05.pdf