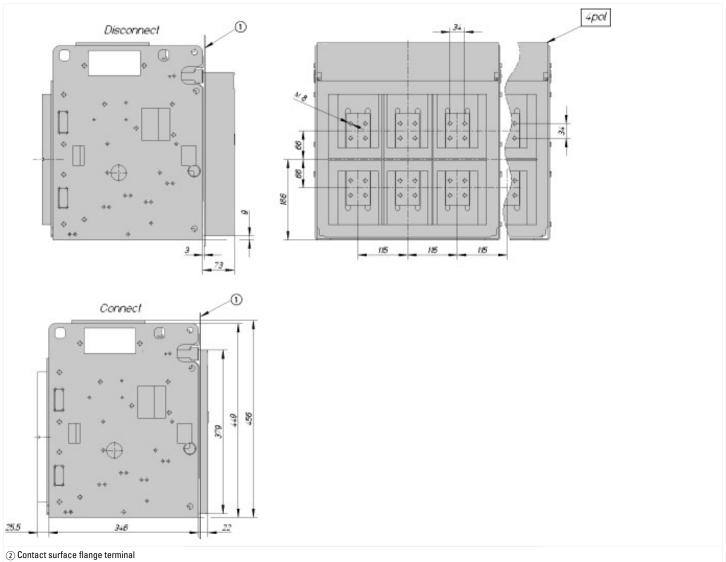

|   |   | 4               |  |  |
| Version as busbar adapter                                                                                                                                                                         |   |   | No              |  |  |
| Version as built-in device                                                                                                                                                                        |   |   | Yes             |  |  |
| Type of electrical connection of main circuit                                                                                                                                                     |   |   | Rail connection |  |  |

# Dimensions