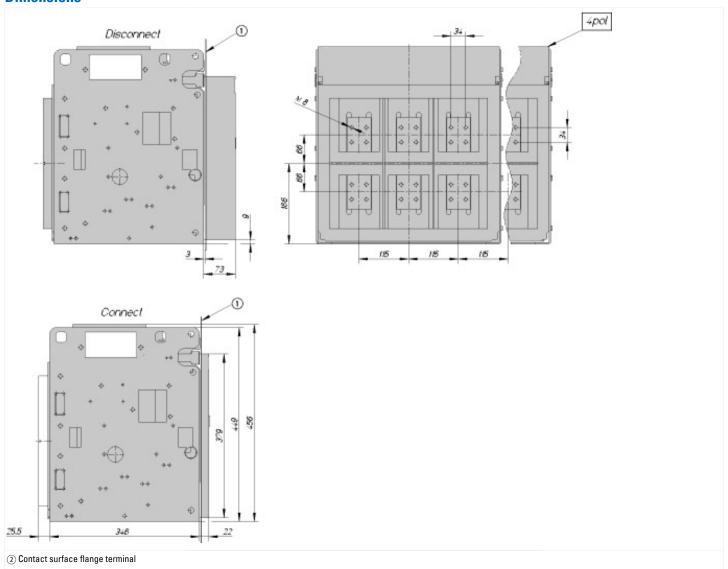

|   |   | 4               |  |  |
| Version as busbar adapter                                                                                                                                                                         |   |   | No              |  |  |
| Version as built-in device                                                                                                                                                                        |   |   | Yes             |  |  |
| Type of electrical connection of main circuit                                                                                                                                                     |   |   | Rail connection |  |  |

# Dimensions